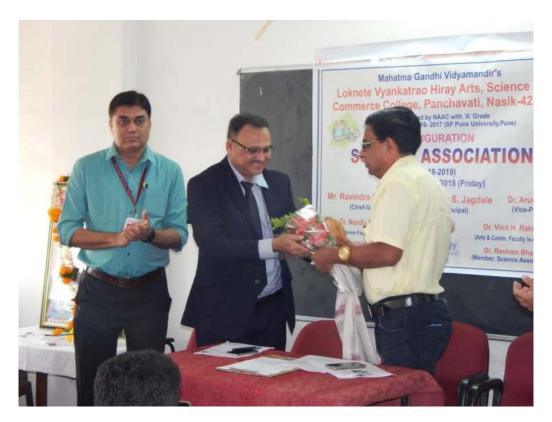

e in Physics in 1930.

#### **Information about the programme:**

This programme was inaugurated by Mr. Ravindra Shastri and Mr. Ashish Patil who specially worked on filing the patent. The function was chaired by Principal Dr. B. S. Jagdale and vice Principal Dr. A. V. Patil guided the students. The chairman of the science association Dr. T. B. Pawar prefaced the programme. Mr. Ravindra Shastri and Mr Ashish Patil guided the faculties and students about types of patents and taking care of when it to be filed. They suggested, do not to file it online and much more information regarding the patent was discussed. Speakers also discussed the importance of intellectual property rights. They encouraged faculties and students of the college to file their innovative ideas in the form of patents.



Prin. Dr. B. S. Jagdale felicitated Mr. Ravindra Shastri



Dr. T. B. Pawar presenting the preface



Dr. A. V. Patil guiding the faculties and students



Mr. Ravindra Shastri addressing the audience



Mr. Ashish Patil addressing the audience



Faculties and students in the workshop

#### Mahatma Gandhi Vidyamandir's

## LokneteVyankatraoHiray Arts, Science & Commerce College, Panchavati, Nashik

#### NATIONAL CONFERENCE REPORT

The National Conference on "Indian Agriculture: Problems and Prospects" was co-organized by the Department of Economics and Geography, Loknete Vyankatrao Hiray Arts, Science & Commerce College, Panchavati, Nashik-3, on 3<sup>rd</sup> and 4<sup>th</sup> January 2019. The National Conference was sponsored by BCUD, Savitribai Phule Pune University, Pune, under th