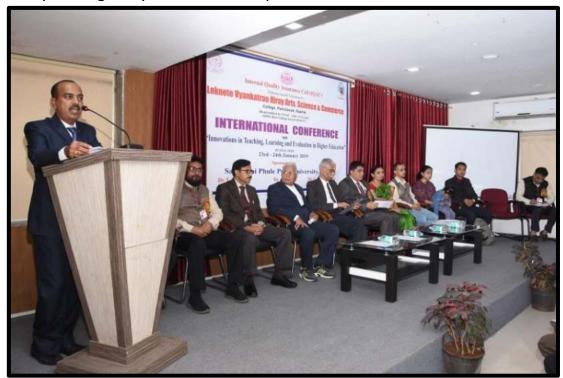

# 3.2.2. Number of workshops/seminars/conference including programs conducted on Research Methodology, Intellectual Property Rights (IPR) and entrepreneurship Academic Year 2018-19

| Sr No | Name of the<br>workshop/ seminar/<br>conference                                                    | Number<br>of<br>Participan<br>ts | Date<br>From –<br>To                | Name of the<br>Resource<br>persons                                                                                                                | Designation of the Resource<br>Persons                                                                                                                                                                                                                                                 |
|-------|----------------------------------------------------------------------------------------------------|----------------------------------|-------------------------------------|---------------------------------------------------------------------------------------------------------------------------------------------------|----------------------------------------------------------------------------------------------------------------------------------------------------------------------------------------------------------------------------------------------------------------------------------------|
| 1,    | International conference on "Innovations in Teaching, Learning and Evaluation in Higher Education" | 91                               | 23-01-<br>2019 to<br>24-01-<br>2019 | Dr<br>Omprakash<br>Kulkarni  Prof. Galuh<br>Dwi Ajeng,  Prof. Md<br>Aish Ah<br>Hajash, Aksendro<br>Maximilian<br>STKIP PGRI,<br>Bandar<br>Lampung | (Scientist, Mentor, Advisor, Technology Provider and Consulting Engineer in Automation National Space Society (NASA)-USA Certified Space Ambassador) S.Pd., M.Pd. (STKIP PGRI Bandar Lampung, Indonesia) Yemen,  (Institute of Teachers Training and Education of PGRI Bandar Lampung) |
|       |                                                                                                    |                                  |                                     | Prof. Dr. V R<br>Shinde                                                                                                                           | (Head, Department of Psychology SPPU, Pune)                                                                                                                                                                                                                                            |
|       |                                                                                                    |                                  |                                     | Rupak<br>Muhammed<br>Nasrullah<br>Zaidi                                                                                                           | HR, Training & Org<br>Development Specialist Dhaka,<br>Bangladesh                                                                                                                                                                                                                      |
|       |                                                                                                    |                                  |                                     | Prin. Dr<br>Chandrakant<br>Borse                                                                                                                  | (M. V. P.<br>Samaj's Vitthalrao Hande<br>College of Education, Nashik)                                                                                                                                                                                                                 |
|       |                                                                                                    |                                  |                                     | Dr. Rupali<br>Khaire,                                                                                                                             | (Director, M. G. V's Institute of Management and Research Panchausti Nachill                                                                                                                                                                                                           |
| 2.    | How to file patent                                                                                 | 87                               | 28-02-<br>2019                      | Mr. Ravindra<br>Shastri                                                                                                                           | Research, Panchavati, Nashik).<br>(IPR consultant, Nashik)                                                                                                                                                                                                                             |
|       |                                                                                                    |                                  |                                     | Mr. Ashish<br>Patil                                                                                                                               | (IPR consultant, Nashik)                                                                                                                                                                                                                                                               |