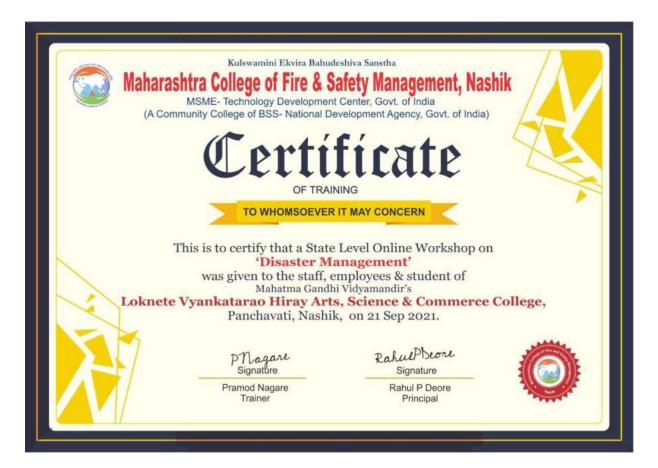

Principal
Loknete Vyankatrao Hiray
Arts, Science & Commerce College
Panchavati, Nashik - 3,

|     | Modern Trends in                                                                         |     |                             |                                                    | East Africa                                                                                        |
|-----|------------------------------------------------------------------------------------------|-----|-----------------------------|----------------------------------------------------|----------------------------------------------------------------------------------------------------|
|     | Psychology                                                                               |     |                             | Dr.<br>Venkatesh<br>Kumar                          | Dean Science and<br>Technology Mysore<br>University                                                |
| 15. | International webinar<br>on "Application and<br>Modern trends in<br>psychology"          | 120 | 05-05-2022<br>to06-05-2022  | Dr Ratnakar<br>Wagh,<br>Dr.<br>Venkatesh<br>Kumar, | Chief Executive Director, Diverse group, East Africa Dean Science and Technology Mysore University |
| 16. | Three Day International E- Conference on "Platinum Jubilee                               | 319 | 01-10-2022 to<br>03-10-2021 | Hon,ble Sh. Tushar Gandhi Dr. Beedan               | Great grandson of<br>Mahatma Gandhi  Gandhian Thinker,                                             |
|     | of Indian Independence: Relevance of Gandhian Ideology"                                  |     |                             | Abba<br>Mrs. Neeshi<br>Heeroo<br>Luximon           | Mauritius PMSM, Gandhian Thinker, Mauritius                                                        |
|     |                                                                                          |     |                             | Hon,ble Sh. Mukund Dixit Hon,ble Sh.               | Gandhian Thinker Gandhian Thinker,                                                                 |
|     |                                                                                          |     |                             | Ramesh Oza Hon,ble Dr. Shriram Jadhav              | Mumbai Gandhian Thinker, Wardha                                                                    |
| 17. | State level online<br>webinar on Social and<br>Cultural History<br>of Maharashtra        | 64  | 23-12-2021                  | Dr. Shardha<br>Bande                               | SRTM University                                                                                    |
| 18. | Glorious History of<br>Nashik District                                                   | 74  | 29-01-2022                  | Hon. Ramesh<br>Padwal                              | Maharashtra times                                                                                  |
| 19. | Regional Level<br>webinar "Modern<br>Technologies and<br>Research Methods in<br>History" | 115 | 17-09-2021                  | Prof. Dr.<br>Lahu<br>Gaikwad                       | ASC College,<br>Narayangaon                                                                        |
| 20. | A State Level<br>Workshop on<br>"Disaster                                                | 71  | 21-09-2022                  | Principal<br>Rahul Deore                           | Maharashtra College of<br>Fire and Safety<br>Management, Nashik                                    |
|     | Management"                                                                              |     |                             | Mr. Pramod<br>Nagare,                              | Head of Department at<br>Maharashtra College of<br>Fire and Safety<br>Management, Nashik           |
| 21. | A State Level Webinar<br>on "Travel and<br>Tourism – Challenges<br>and Opportunities"    | 73  | 28-09-2021                  | Assit. Prof.<br>Nitin<br>Shewale,                  | Director, Department of<br>Tourism, Nandgaon<br>College, Nashik.                                   |
| 22. | A State Level Webinar<br>on 'Union Budget<br>2022-23'                                    | 150 | 08-02-2022                  | Dr. N.N.<br>Gadhe                                  | Head, Department of<br>Economics, LVH College,<br>Panchavati, Nashik                               |