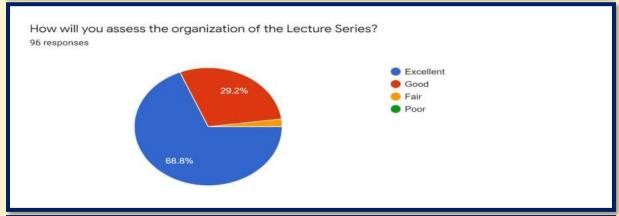

ngal, Karnataka, Gujarat, Rajasthan, Tamil Nadu and Haryana. Large numbers of participants were Research Scholar or Students likewise Associate P and Assistant Professors had also actively attended the Online Lecture Series. Further, 59.4% of participants said that the online lecture series was very insightful similarly 76% said that the presentation of Resource Persons was Excellent. Plus, 97.9 % said that they learned something new through this online lecture series. More, 93.8% said that the topic discussed in the lecture series were as per their requirements. Same way, 47% said that they would attend the future programmes organized by the department and 68.8 % commended the efforts taken by the organizing committee for the successful organization of the online lecture series.













# LIST OF PARTICIPANTS [TOTAL 118]

| Name of the<br>Participant               | Name of the<br>Institution/ College                                                                                                                     | Designati<br>on     | Mobile<br>Number  | State           | City         |
|------------------------------------------|---------------------------------------------------------------------------------------------------------------------------------------------------------|---------------------|-------------------|-----------------|--------------|
| Mr.Hiralal<br>Narwade                    | M.S.G.Arts, Commerce<br>and Science College,<br>Malegaon, Nashik                                                                                        | Teacher