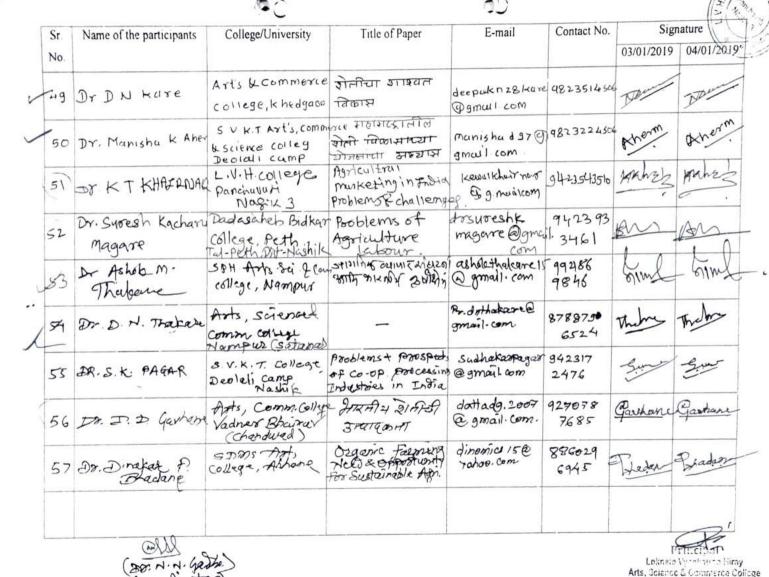

Loknete Vyankatrao Hiray
Arts, Science & Commerce College
Panchaveti, Nashik - 3:

| Sr No | Name of the<br>workshop/ seminar/<br>conference         | Number<br>of<br>Participan<br>ts | Date<br>From –<br>To                   | Name of the<br>Resource<br>persons                                                                                                | Persons                                                                                                                                                                                                                                                         |
|-------|---------------------------------------------------------|----------------------------------|----------------------------------------|-----------------------------------------------------------------------------------------------------------------------------------|-----------------------------------------------------------------------------------------------------------------------------------------------------------------------------------------------------------------------------------------------------------------|
| 3.    | Indian Agriculture: Problems and Prospects              | 188                              | 03-01-<br>2019 to<br>04-01-<br>2019    | Prof. Dr. Vilas Ugale,  Dr. Girish Kumar Rana, Surat, Gujrat. Dr. D. R. Bachhav,  Dr. Pramodkumar Hiray,  Dr. Vijay Kumar Vavale, | S. P. College, Pune & Member, Management Council, SPPU, Pune Associate Professor, J. Z. Shah Arts & H. P. Desai Commerce College, Amroli, Pricipal, MVP's Arts, Science & Commerce College, Vani, Dist- Nashik. HPT, RYK College, Nashik,  RYK College, Nashik, |
| 4.    | State Level<br>Conference on<br>Research<br>Methodology | 114                              | 30-01-<br>2019<br>To<br>31-01-<br>2019 | Prof. Dr. D. B. Dhaigude  Dr. K. C. Takale  Prof. Dr. V R Shinde                                                                  | (Department of Mathematics, Dr. BAMU, A'bad)  (Department of Mathematics, Bytco College, Nashik)  (Head, Department of Psychology SPPU, Pune)                                                                                                                   |