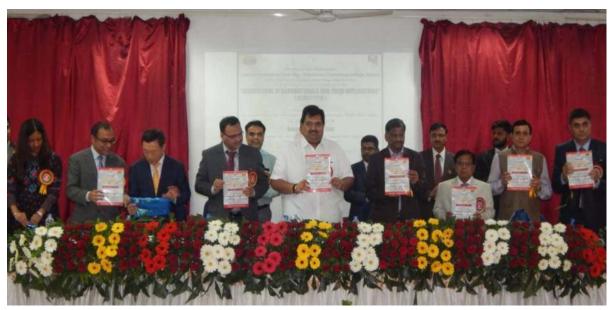

IN NANOMATERIALS AND THEIR APPLICATIONS"

(ICINA-2018)

Sponsored by : S. P. Pune University, Pune - 07



This is to certify that Prof. / Dr. / Mr. / Smt. Manjarekar . S. D

of L.V. H. Callege of Art, Science & Commerce, Parcharti has Attended / Participated as Resource person / Chaired Session / Presented paper (oral / poster) / Delivered a speech entitled Elzaki - Tarig

transformation with its generalization & applications"

in the International Conference on "INNOVATIONS IN NANOMATERIALS AND THEIR APPLICATIONS (ICINA-2018)" on 18" to 20" January 2018, Organised by Faculty of Science, LVH Arts, Science & Commerce College, Panchavati, Nashik (M.S.) - 422 003. (India)



Heall Dr. T. R. Mahale Convener



#### **Inauguration** of abstract book and publication of conference proceedings



(Inauguration of abstract book and publication of conference proceeding by Chief Guest - Vice Chancellor Hon. Dr. E. Vayunandan, President – Hon. Dr. Apoorva P. Hiray, Guest of Honor - Dr. V. S. More, Resource Persons - Dr. Yun Hae Kim, Dr. Lydia Rhyman, Dr. Pankaj Koinkar, Dr. Yee Siew Choong, Dr. Mohammad Idrish Miah, Principal Dr. B. S. Jagdale, Vice Principal-Dr. R. S. Deore, Vice Principal- Dr. M. A. Bhardwaj, Convener Dr. T. R. Mahale, Coordinator- Dr. A. V. Patil, Supervisor- Dr. V. H. Rakibe Dr. S. S. Tambe, Dr. C. G. Dighavkar, Mr. Chetan Khairnar).

#### PUBLICATION FROM THE CONFERENCE

- 1] Total 200 participants were present for this conference.
- 2] Total 114 abstracts were published in the conference abstract book.
- 3] Total 58 conference papers were published in the UGC A