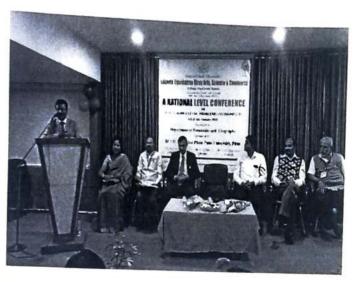

# 3.2.2. Number of workshops/seminars/conference including programs conducted on Research Methodology, Intellectual Property Rights (IPR) and entrepreneurship

|           |                                                                                                | Acader                    | nic Year 20                 | 21-22                                                   |                                                                                                                   |
|-----------|------------------------------------------------------------------------------------------------|---------------------------|-----------------------------|---------------------------------------------------------|-------------------------------------------------------------------------------------------------------------------|
| Sr.<br>No | Name of the workshop/ seminar/ conference                                                      | Number of<br>Participants | Dates From -To              | Name of the<br>Resource<br>persons                      | Designation of the<br>Resource Persons                                                                            |
| 1.        | Workshop on Research<br>Methodology                                                            | 150                       | 25-06-2021 to<br>29-06-2021 | Prof. Dr. A.<br>S. Kumbhar,                             | Chairman BOS &Head<br>Department of Chemistry,<br>Savitribai Phule Pune<br>University, Pune.                      |
| •         |                                                                                                |                           |                             | Dr. K. C.<br>Badgujar,                                  | SIES College of arts,<br>Science and Commerce<br>Mumbai.                                                          |
|           |                                                                                                | s                         |                             | Dr. (Mrs.) R.<br>S. Bendre,                             | Professor and Head, Dept.<br>of Pesticides and<br>Agrochemicals, School of<br>Chemical Sciences, NMU,<br>Jalgaon. |
|           |                                                                                                |                           |                             | Dr. (Mrs.) R.<br>S. Bendre,                             | Professor and Head, Dept.<br>of Pesticides and<br>Agrochemicals, School of<br>Chemical Sciences, NMU,<br>Jalgaon. |
|           |                                                                                                | · «.                      |                             | Dr.R.R.Kale                                             | Assistant Professor<br>Department of Chemistry<br>MVP's K.T.H.M. College,<br>Nashik                               |
|           |                                                                                                |                           |                             | Dr. V. V. Gite,                                         | Assistant Professor, School of Chemical Sciences, North Maharashtra University, Jalgaon                           |
| 2.        | Webinar on<br>Intellectual property<br>right                                                   | 140                       | 23-10-2021                  | Dr.<br>Shankaraiah<br>Konda,                            | Assistant Professor, Department of Chemistry. K. J. Somaiya College.                                              |
| 3.        | INTERNATIONAL E-<br>CONFERENCE ON<br>"CURRENT<br>RESEARCH IN<br>CHEMISTRY AND<br>NANOSCIENCES" | 350                       | 18-01-2022 to<br>20-01-2022 | Prof. Dr. Nitin R. Karmalkar, Dr. Mahesh Kumar P. Patil | Guest of honour and<br>keynote speaker of the<br>inaugural session,<br>South Korea                                |
|           | (CRCNS-2022)                                                                                   |                           |                             | Prof. Dr.<br>Avinash<br>Kumbar                          | Head, Department of chemistry, SPPU, Pune.                                                                        |
|           |                                                                                                |                           |                             |                                                         | 19                                                                                                                |

# 3.2.2. Number of workshops/seminars/conference including programs conducted on Research Methodology, Intellectual Property Rights (IPR) and entrepreneurship