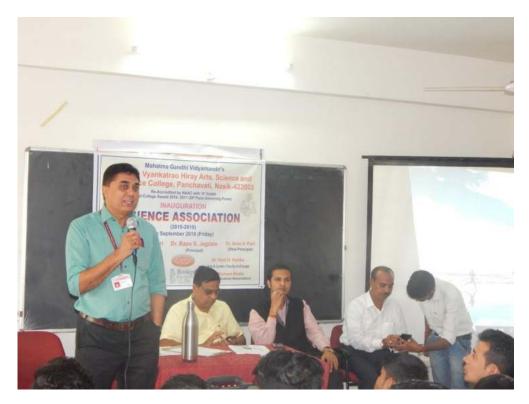

. Ravindra Shastri and Mr. Ashish Patil who specially worked on filing the patent. The function was chaired by Principal Dr. B. S. Jagdale and vice Principal Dr. A. V. Patil guided the students. The chairman of the science association Dr. T. B. Pawar prefaced the programme. Mr. Ravindra Shastri and Mr Ashish Patil guided the faculties and students about types of patents and taking care of when it to be filed. They suggested, do not to file it online and much more information regarding the patent was discussed. Speakers also discussed the importance of intellectual property rights. They encouraged faculties and students of the college to file their innovative ideas in the form of patents.



Prin. Dr. B. S. Jagdale felicitated Mr. Ravindra Shastri



Dr. T. B. Pawar presenting the preface



Dr. A. V. Patil guiding the faculties and students



Mr. Ravindra Shastri addressing the audience



Mr. Ashish Patil addressing the audience



Faculties and students in the workshop

#### Mahatma Gandhi Vidyamandir's

## LokneteVyankatraoHiray Arts, Science & Commerce College, Panchavati, Nashik

#### NATIONAL CONFERENCE REPORT

The National Conference on "Indian Agriculture: Problems and Prospects" was co-organized by the Department of Economics and Geography, Loknete Vyankatrao Hiray Arts, Science & Commerce College, Panchavati, Nashik-3, on 3<sup>rd</sup> and 4<sup>th</sup> January 2019. The National Conference was sponsored by BCUD, Savitribai Phule Pune University, Pune, under the quality improvement programme. The National Conference brought together faculties, teachers, researc