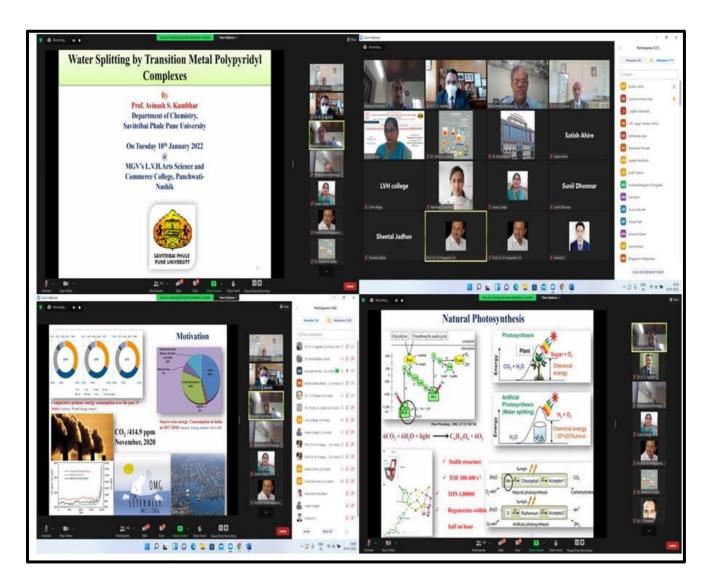

# 3.2.2. Number of workshops/seminars/conference including programs conducted on Research Methodology, Intellectual Property Rights (IPR) and entrepreneurship

|           |                                                                                                | Acader                    | nic Year 20                 | 21-22                                                   |                                                                                                                   |
|-----------|------------------------------------------------------------------------------------------------|---------------------------|-----------------------------|---------------------------------------------------------|-------------------------------------------------------------------------------------------------------------------|
| Sr.<br>No | Name of the workshop/ seminar/ conference                                                      | Number of<br>Participants | Dates From -To              | Name of the<br>Resource<br>persons                      | Designation of the<br>Resource Persons                                                                            |
| 1.        | Workshop on Research<br>Methodology                                                            | 150                       | 25-06-2021 to<br>29-06-2021 | Prof. Dr. A.<br>S. Kumbhar,                             | Chairman BOS &Head<br>Department of Chemistry,<br>Savitribai Phule Pune<br>University, Pune.                      |
| •         |                                                                                                |                           |                             | Dr. K. C.<br>Badgujar,                                  | SIES College of arts,<br>Science and Commerce<br>Mumbai.                                                          |
|           |                                                                                                | s                         |                             | Dr. (Mrs.) R.<br>S. Bendre,                             | Professor and Head, Dept.<br>of Pesticides and<br>Agrochemicals, School of<br>Chemical Sciences, NMU,<br>Jalgaon. |
|           |                                                                                                |                           |                             | Dr. (Mrs.) R.<br>S. Bendre,                             | Professor and Head, Dept.<br>of Pesticides and<br>Agrochemicals, School of<br>Chemical Sciences, NMU,<br>Jalgaon. |
|           |                                                                                                | · «.                      |                             | Dr.R.R.Kale                                             | Assistant Professor<br>Department of Chemistry<br>MVP's K.T.H.M. College,<br>Nashik                               |
|           |                                                                                                |                           |                             | Dr. V. V. Gite,                                         | Assistant Professor, School of Chemical Sciences, North Maharashtra University, Jalgaon                           |
| 2.        | Webinar on<br>Intellectual property<br>right                                                   | 140                       | 23-10-2021                  | Dr.<br>Shankaraiah<br>Konda,                            | Assistant Professor, Department of Chemistry. K. J. Somaiya College.                                              |
| 3.        | INTERNATIONAL E-<br>CONFERENCE ON<br>"CURRENT<br>RESEARCH IN<br>CHEMISTRY AND<br>NANOSCIENCES" | 350                       | 18-01-2022 to<br>20-01-2022 | Prof. Dr. Nitin R. Karmalkar, Dr. Mahesh Kumar P. Patil | Guest of honour and<br>keynote speaker of the<br>inaugural session,<br>South Korea                                |
|           | (CRCNS-2022)                                                                                   |                           |                             | Prof. Dr.<br>Avinash<br>Kumbar                          | Head, Department of chemistry, SPPU, Pune.                                                                        |
|           |                                                                                                |                           |                             |                                                         | 19                                                                                                                |

Principal
Loknete Vyankatrao Hiray
Arts, Science & Commerce College
Panchavati, Nashik - 3.

|                                                                                                                  |                             | Dr.<br>Moreshwswar<br>Chaudhari                                                   | (ICIQ, Spain)                                                                                                                                            |
|------------------------------------------------------------------------------------------------------------------|-----------------------------|-----------------------------------------------------------------------------------|----------------------------------------------------------------------------------------------------------------------------------------------------------|
|                                                                                                                  |                             | Dr. C.V.<br>Rode                                                                  | (Chemical Engineering<br>and Process Development<br>division, CSIR-National<br>chemical laboratory,<br>Pune)                                             |
|                                                                                                                  |                             | Dr. Pravin<br>Ingole                                                              | (Engineering Science &<br>Technology Division<br>CSIR-North east institute<br>of science & Technology,<br>Jorhat, Assam)                                 |
|                                                                                                                  |                             | Dr. Verla<br>Andrew<br>Wrinkor                                                    | (Green Researchers in<br>Analytical Chemistry,<br>Environment & Climates<br>change) From Imo State<br>University Nigeria                                 |
| 4. Workshop on 118 "Research Methodology" 2021 – 22                                                              | 25-10-2021 to<br>29-10-2021 | Prof. A. S. Jagtap                                                                | (Professor and Head, BOS member in Statistics, Anekant Education Societies, T. C. College Baramati, Dist. Pune)                                          |
| 5 National L 10                                                                                                  |                             | Dr. G. A.<br>Birajdar                                                             | (Department of Mathematics, TATA Institute of Social Sciences, Tuljapur, Dist. Osmanabad).                                                               |
| 5. National Level 40 Webinar on "Intellectual Property Rights"                                                   | 23-02-2022                  | Mr. Abhijit<br>K. Bhand,                                                          | Founder and CEO,<br>Kanadlab Institute of<br>Intellectual Property and<br>Research, Nashik.                                                              |
| 6. Five Day National 72 Level Online Lecture Series on "ReseaRch Methodology in english Language and liteRatuRe" | 03-03-2022                  | Chief Guest<br>Prof. Dr.<br>Robert Jose,<br>Keynote<br>Speaker Dr.<br>Kiran S. N. | Chairman & HOD English Sri Krishnadevaraya University, Bellary, Karnataka.  Department of Studies and Research in English, Turmur University, Karnataka. |
|                                                                                                                  |                             | Dr. Ananda<br>Khalane,                                                            | Head, Department of<br>English, GES's R. Y. K.<br>Science and H. P. T. Arts<br>College, Nashik,                                                          |
|                                                                                                                  |                             | Prof. Dr.<br>Robert Jose,<br>Dr. Milind                                           | Chairman & HoD English Sri Krishnadevaraya University, Bellary, Karnataka,                                                                               |
|                                                                                                                  |                             | Ahire Miling                                                                      | MGV's Arts, Science and Commerce College,                                                                                                                |