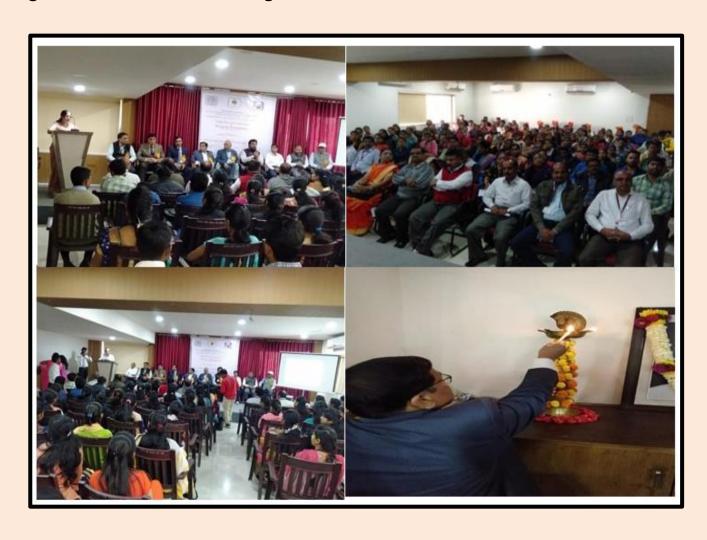

ic "Importance of Mathematics in Research" followed by Dr. K. C. Takale (Department of Mathematics, Bytco College, Nashik) have delivered a talk on "Computational Techniques in Research". Dr. G. A. Birajdar (TISS, Tuljapur) have discussed the topic of "Social Science in Research" along with

Prof. Dr. V. R. Shinde (Department of Psychology, S.P.P.U., Pune) have delivered a talk on "Psychology behind Research".

The Second day of the conference was interdisciplinary in nature which gives talks on Commerce, Chemistry and Electronic Sciences by Dr. V. H. Rakibe, Dr. T. B. Pawar and Dr. A. V. Patil respectively.

Dr. A. P. Bhadane being the co – ordinator of conference and Mr. S. D. Manjarekar has taken efforts to make the conference successful under the guidance of Prin. Dr. C.G. Dighavkar.









# LOKNETE VYANKATRAO HIRAY ARTS, SCIENCE AND COMMERCE COLLEGE, PANCHAVATI, NASHIK-422003









| This is to certify that,                                         | of                                               |
|------------------------------------------------------------------|--------------------------------------------------|
|                                                                  | participated/ presented paper/ presented         |
| Poster / Resource Person in State Level Conference on Research   | n Methodology held at Department of Mathematics, |
| L.V.H. College, Panchavati, Nashik- 422003 from 30 - 31, Jan. 20 | 019                                              |
| Paper / Poster entitled.                                         | <del>_</del>