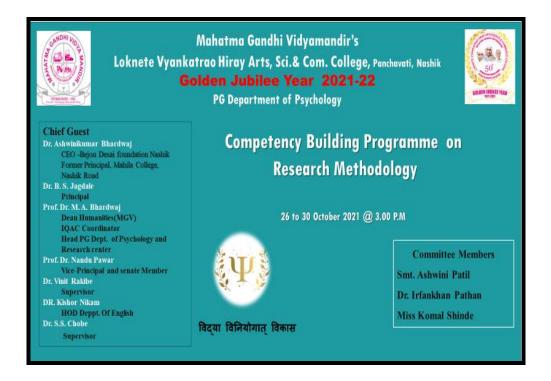

| 23. | one day workshop on<br>"Research<br>Methodology"               | 74  | 18-04-2022                  | Dr. N.N.<br>Gadhe,                                               | Head, Department of<br>Economics, LVH College,<br>Panchavati, Nashik                                      |
|-----|----------------------------------------------------------------|-----|-----------------------------|------------------------------------------------------------------|-----------------------------------------------------------------------------------------------------------|
| 24. | State level webinar on financial literacy & financial planning | 189 | 04-03-2022                  | keynote<br>speaker, Mr.<br>Abhijeet<br>Bhalerao<br>Prof. Jignesh | Assistant Manager of<br>National Aluminum<br>Company Limited, Angul<br>(Odisha).<br>R.V. Patel College of |
|     |                                                                |     |                             | Vaghela,                                                         | Commerce, Amaroli,<br>Surat (Gujarat)                                                                     |
| 25. | Loksahitya Webinar                                             | 144 | 10-07-2021                  | Dr. Mahadev<br>Deshmukh                                          | Head, Department of<br>Marathi, Sangameshwar<br>Mahavidyalaya, Solapur.                                   |
| 26. | Mayayagin<br>The site of Maratha<br>Vamaya                     | 120 | 12-10-2021 to<br>13-10-2021 | Dr. Varsha<br>Todmal                                             | Head, Department of<br>Marathi, Garware College<br>Pune.                                                  |
| •   | History                                                        |     |                             | Dr. D P<br>Pawar                                                 | BOS Member, SPPU                                                                                          |
|     |                                                                |     |                             | Dr. Sandip<br>Sangale                                            | BOS Member, SPPU                                                                                          |
|     |                                                                |     |                             | Dr. Jaya<br>Kadam                                                | BOS Member, SPPU                                                                                          |
|     |                                                                |     |                             | Dr. Sudhakar<br>Shelar                                           | Head, Department of<br>Marathi, Ahmednagar<br>college,                                                    |
|     |                                                                |     |                             | Dr. Prabhakar<br>Desai                                           | BOS Member, SPPU                                                                                          |
| 27. | SPPS Training<br>workshop                                      | 22  | 26-03-2022                  | Dr. Prashant<br>Sonawane                                         | MD Homeopathy & the research scholar of the PG Dept of Psychology and Research centre                     |
| 28. | Online Competency<br>Building Programme<br>on Research         | 110 | 26-10-21 to 30-<br>10-21    | Dr.<br>Aswinikumar<br>Bhardwaj,                                  | Former Principal, CEO<br>Bejon Desai Foundation                                                           |
|     | Methodology                                                    |     |                             | Miss Poorva<br>Shinde                                            | The research scholar and an experienced counsellor                                                        |
|     |                                                                |     |                             | Dr. Prashant<br>Sonawane,                                        | MD Homeopathy & the research scholar of the PG Dept of Psychology and Research centre                     |
|     |                                                                |     |                             | Prof Dr<br>Mrunal<br>Bhardwaj                                    | Head, Department of<br>Psychology, Mahatma<br>Gandhi Vidyamandir's<br>Loknete Vyankatrao Hiray            |
|     |                                                                |     |                             |                                                                  | Art's, Science & Commerce college Panchavati Nashik.                                                      |
|     |                                                                |     |                             | Shradha<br>Raravikar,                                            | Head Department of<br>Psychology Deolali                                                                  |