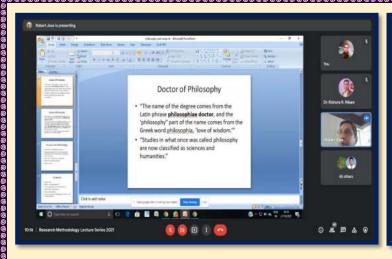

Principal
Loknete Vyankatrao Hiray
Arts, Science & Commerce College
Panchavati, Nashik - 3.

|                                                                                                                  |                             | Dr.<br>Moreshwswar<br>Chaudhari                                                   | (ICIQ, Spain)                                                                                                                                            |
|------------------------------------------------------------------------------------------------------------------|-----------------------------|-----------------------------------------------------------------------------------|----------------------------------------------------------------------------------------------------------------------------------------------------------|
|                                                                                                                  |                             | Dr. C.V.<br>Rode                                                                  | (Chemical Engineering<br>and Process Development<br>division, CSIR-National<br>chemical laboratory,<br>Pune)                                             |
|                                                                                                                  |                             | Dr. Pravin<br>Ingole                                                              | (Engineering Science &<br>Technology Division<br>CSIR-North east institute<br>of science & Technology,<br>Jorhat, Assam)                                 |
|                                                                                                                  |                             | Dr. Verla<br>Andrew<br>Wrinkor                                                    | (Green Researchers in<br>Analytical Chemistry,<br>Environment & Climates<br>change) From Imo State<br>University Nigeria                                 |
| 4. Workshop on 118 "Research Methodology" 2021 – 22                                                              | 25-10-2021 to<br>29-10-2021 | Prof. A. S. Jagtap                                                                | (Professor and Head, BOS member in Statistics, Anekant Education Societies, T. C. College Baramati, Dist. Pune)                                          |
| 5 National L 10                                                                                                  |                             | Dr. G. A.<br>Birajdar                                                             | (Department of Mathematics, TATA Institute of Social Sciences, Tuljapur, Dist. Osmanabad).                                                               |
| 5. National Level 40 Webinar on "Intellectual Property Rights"                                                   | 23-02-2022                  | Mr. Abhijit<br>K. Bhand,                                                          | Founder and CEO,<br>Kanadlab Institute of<br>Intellectual Property and<br>Research, Nashik.                                                              |
| 6. Five Day National 72 Level Online Lecture Series on "ReseaRch Methodology in english Language and liteRatuRe" | 03-03-2022                  | Chief Guest<br>Prof. Dr.<br>Robert Jose,<br>Keynote<br>Speaker Dr.<br>Kiran S. N. | Chairman & HOD English Sri Krishnadevaraya University, Bellary, Karnataka.  Department of Studies and Research in English, Turmur University, Karnataka. |
|                                                                                                                  |                             | Dr. Ananda<br>Khalane,                                                            | Head, Department of<br>English, GES's R. Y. K.<br>Science and H. P. T. Arts<br>College, Nashik,                                                          |
|                                                                                                                  |                             | Prof. Dr.<br>Robert Jose,<br>Dr. Milind                                           | Chairman & HoD English Sri Krishnadevaraya University, Bellary, Karnataka,                                                                               |
|                                                                                                                  |                             | Ahire Miling                                                                      | MGV's Arts, Science and Commerce College,                                                                                                                |