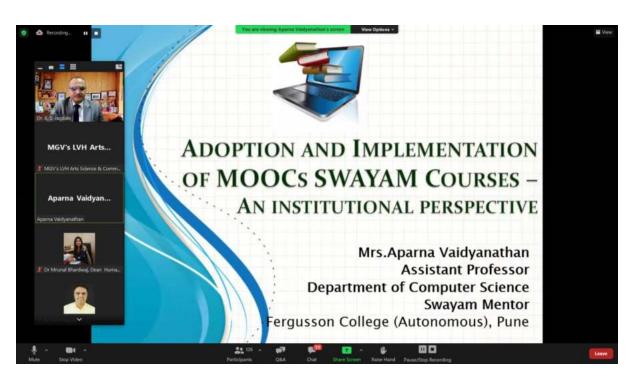

Principal
Loknete Vyankatrao Hiray
Arts, Science & Commerce College
Panchavati, Nashik - 3.

|     |                                                                                                                        |     |                             |                                         | Manmad, Nashik                                                                                                                                          |
|-----|------------------------------------------------------------------------------------------------------------------------|-----|-----------------------------|-----------------------------------------|---------------------------------------------------------------------------------------------------------------------------------------------------------|
|     |                                                                                                                        |     |                             | Mr. Swapnil<br>Alhat,                   | faculty at Department of<br>English, MGV's Loknete<br>Vyankatrao Hiray<br>College, Nashik,                                                              |
| 7.  | "Fundamentals of<br>Intellectual Property<br>Rights                                                                    | 171 | 27-08 2021                  | Dr. Deepak<br>Mehra,                    | Innovation and IPR Catalyst, Founder of VIDURNEETI, an IP advisor to several Institutes in Mumbai, and Industries in India,                             |
| 8.  | "Research<br>Methodology"                                                                                              | 45  | 17-02-2022                  | Prof. Dr. R. D. Chaudhari  Prof. Dr.    | , BOS Member, SPPU as<br>well as BOS Member in<br>Zoology, MGV<br>Professor, Department of                                                              |
|     |                                                                                                                        |     |                             | Resham<br>Bhalla                        | Zoology, Mahatma Gandhi Vidyamandir's Loknete Vyankatrao Hiray Art's, Science & Commerce college Panchavati Nashik.                                     |
| 9.  | webinar on Adoption<br>and Implementation of<br>MOOC Swayam<br>Courses- An<br>Institutional<br>Perspective             | 137 | 18-08-2021                  | Mṛs. Aparna<br>Vaidyanathan             | Assistant Professor Department of Computer Science Fergusson College, Pune.                                                                             |
| 10. | One Day National<br>Level Webinar on<br>Ecosystem Restoration                                                          | 122 | 05-06-2021                  | Dr.Pratibha Tripathi Dr.Vinod Shimpale. | Assistant Professor, D A V College Kanpur.  Assistant Professor, New College Kolhapur.                                                                  |
| 11. | A One Day State Level<br>Webinar On "WILD<br>LIFE PROTECTION<br>ACT"                                                   | 90  | 12-10-2021                  | Mr.Ganeshrao<br>Ambadas<br>Zole,        | Assistant Conservator of<br>Forest, Nasik                                                                                                               |
| 12. | One Day State Level<br>Webinar On "Clean<br>Energy Resources,<br>Energy Conservation<br>and Solid Waste<br>Management" | 80  | 23-09-2021                  | Dr. N. S.<br>Lingayat,                  | Head, Electrical Engineering Department, Dr. Babasaheb Ambedkar Technological University's Institute of Petrochemical Engineering, Lonere- Raigad (M.H) |
| 13. | National Webinar on<br>"Awareness on<br>Intellectual Property<br>rights, Patents in<br>Aspiring Minds"                 | 206 | 24-03-2022                  | Mr. Amol<br>Patil,                      | Examiner of Patent and<br>Design, Patent office,<br>Mumbai                                                                                              |
| 14. | International Webinar on Application and                                                                               | 120 | 05-05-2022 to<br>06-05-2022 | Dr Ratnakar<br>Wagh,                    | The Chief Executive Director, Diverse group,                                                                                                            |
|     | on Application and                                                                                                     |     | 00-03-2022                  | wagii,                                  | Director, Diverse group                                                                                                                                 |