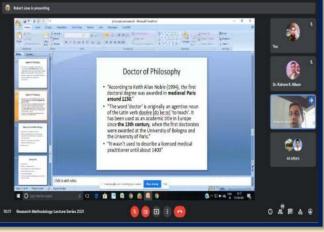

Principal
Loknete Vyankatrao Hiray
Arts, Science & Commerce College
Panchavati, Nashik - 3.

|                                                                                                                  |                             | Dr.<br>Moreshwswar<br>Chaudhari                                                   | (ICIQ, Spain)                                                                                                                                            |
|------------------------------------------------------------------------------------------------------------------|-----------------------------|-----------------------------------------------------------------------------------|----------------------------------------------------------------------------------------------------------------------------------------------------------|
|                                                                                                                  |                             | Dr. C.V.<br>Rode                                                                  | (Chemical Engineering<br>and Process Development<br>division, CSIR-National<br>chemical laboratory,<br>Pune)                                             |
|                                                                                                                  |                             | Dr. Pravin<br>Ingole                                                              | (Engineering Science &<br>Technology Division<br>CSIR-North east institute<br>of science & Technology,<br>Jorhat, Assam)                                 |
|                                                                                                                  |                             | Dr. Verla<br>Andrew<br>Wrinkor                                                    | (Green Researchers in<br>Analytical Chemistry,<br>Environment & Climates<br>change) From Imo State<br>University Nigeria                                 |
| 4. Workshop on 118 "Research Methodology" 2021 – 22                                                              | 25-10-2021 to<br>29-10-2021 | Prof. A. S. Jagtap                                                                | (Professor and Head, BOS member in Statistics, Anekant Education Societies, T. C. College Baramati, Dist. Pune)                                          |
| 5 National L 10                                                                                                  |                             | Dr. G. A.<br>Birajdar                                                             | (Department of Mathematics, TATA Institute of Social Sciences, Tuljapur, Dist. Osmanabad).                                                               |
| 5. National Level 40 Webinar on "Intellectual Property Rights"                                                   | 23-02-2022                  | Mr. Abhijit<br>K. Bhand,                                                          | Founder and CEO,<br>Kanadlab Institute of<br>Intellectual Property and<br>Research, Nashik.                                                              |
| 6. Five Day National 72 Level Online Lecture Series on "ReseaRch Methodology in english Language and liteRatuRe" | 03-03-2022                  | Chief Guest<br>Prof. Dr.<br>Robert Jose,<br>Keynote<br>Speaker Dr.<br>Kiran S. N. | Chairman & HOD English Sri Krishnadevaraya University, Bellary, Karnataka.  Department of Studies and Research in English, Turmur University, Karnataka. |
|                                                                                                                  |                             | Dr. Ananda<br>Khalane,                                                            | Head, Department of<br>English, GES's R. Y. K.<br>Science and H. P. T. Arts<br>College, Nashik,                                                          |
|                                                                                                                  |                             | Prof. Dr.<br>Robert Jose,<br>Dr. Milind                                           | Chairman & HoD English Sri Krishnadevaraya University, Bellary, Karnataka,                                                                               |
|                                                                                                                  |                             | Ahire Miling                                                                      | MGV's Arts, Science and Commerce College,                                                                                                                |