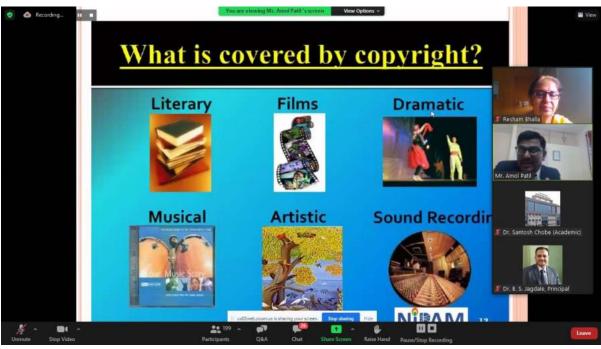

Principal
Loknete Vyankatrao Hiray
Arts, Science & Commerce College
Panchavati, Nashik - 3.

|     |                                                                                                                        |     |                             |                                         | Manmad, Nashik                                                                                                                                          |
|-----|------------------------------------------------------------------------------------------------------------------------|-----|-----------------------------|-----------------------------------------|---------------------------------------------------------------------------------------------------------------------------------------------------------|
|     |                                                                                                                        |     |                             | Mr. Swapnil<br>Alhat,                   | faculty at Department of<br>English, MGV's Loknete<br>Vyankatrao Hiray<br>College, Nashik,                                                              |
| 7.  | "Fundamentals of<br>Intellectual Property<br>Rights                                                                    | 171 | 27-08 2021                  | Dr. Deepak<br>Mehra,                    | Innovation and IPR Catalyst, Founder of VIDURNEETI, an IP advisor to several Institutes in Mumbai, and Industries in India,                             |
| 8.  | "Research<br>Methodology"                                                                                              | 45  | 17-02-2022                  | Prof. Dr. R. D. Chaudhari  Prof. Dr.    | , BOS Member, SPPU as<br>well as BOS Member in<br>Zoology, MGV<br>Professor, Department of                                                              |
|     |                                                                                                                        |     |                             | Resham<br>Bhalla                        | Zoology, Mahatma Gandhi Vidyamandir's Loknete Vyankatrao Hiray Art's, Science & Commerce college Panchavati Nashik.                                     |
| 9.  | webinar on Adoption<br>and Implementation of<br>MOOC Swayam<br>Courses- An<br>Institutional<br>Perspective             | 137 | 18-08-2021                  | Mṛs. Aparna<br>Vaidyanathan             | Assistant Professor Department of Computer Science Fergusson College, Pune.                                                                             |
| 10. | One Day National<br>Level Webinar on<br>Ecosystem Restoration                                                          | 122 | 05-06-2021                  | Dr.Pratibha Tripathi Dr.Vinod Shimpale. | Assistant Professor, D A V College Kanpur.  Assistant Professor, New College Kolhapur.                                                                  |
| 11. | A One Day State Level<br>Webinar On "WILD<br>LIFE PROTECTION<br>ACT"                                                   | 90  | 12-10-2021                  | Mr.Ganeshrao<br>Ambadas<br>Zole,        | Assistant Conservator of<br>Forest, Nasik                                                                                                               |
| 12. | One Day State Level<br>Webinar On "Clean<br>Energy Resources,<br>Energy Conservation<br>and Solid Waste<br>Management" | 80  | 23-09-2021                  | Dr. N. S.<br>Lingayat,                  | Head, Electrical Engineering Department, Dr. Babasaheb Ambedkar Technological University's Institute of Petrochemical Engineering, Lonere- Raigad (M.H) |
| 13. | National Webinar on<br>"Awareness on<br>Intellectual Property<br>rights, Patents in<br>Aspiring Minds"                 | 206 | 24-03-2022                  | Mr. Amol<br>Patil,                      | Examiner of Patent and<br>Design, Patent office,<br>Mumbai                                                                                              |
| 14. | International Webinar on Application and                                                                               | 120 | 05-05-2022 to<br>06-05-2022 | Dr Ratnakar<br>Wagh,                    | The Chief Executive Director, Diverse group,                                                                                                            |
|     | on Application and                                                                                                     |     | 00-03-2022                  | wagii,                                  | Director, Diverse group                                                                                                                                 |