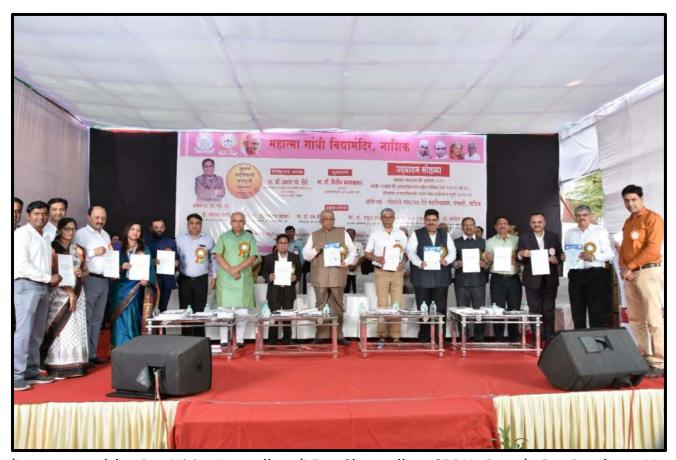

# 3.2.2. Number of workshops/seminars/conference including programs conducted on Research Methodology, Intellectual Property Rights (IPR) and entrepreneurship

|           |                                                                                                | Acader                    | nic Year 20                 | 21-22                                                   |                                                                                                                   |
|-----------|------------------------------------------------------------------------------------------------|---------------------------|-----------------------------|---------------------------------------------------------|-------------------------------------------------------------------------------------------------------------------|
| Sr.<br>No | Name of the workshop/ seminar/ conference                                                      | Number of<br>Participants | Dates From -To              | Name of the<br>Resource<br>persons                      | Designation of the<br>Resource Persons                                                                            |
| 1.        | Workshop on Research<br>Methodology                                                            | 150                       | 25-06-2021 to<br>29-06-2021 | Prof. Dr. A.<br>S. Kumbhar,                             | Chairman BOS &Head<br>Department of Chemistry,<br>Savitribai Phule Pune<br>University, Pune.                      |
| •         |                                                                                                |                           |                             | Dr. K. C.<br>Badgujar,                                  | SIES College of arts,<br>Science and Commerce<br>Mumbai.                                                          |
|           |                                                                                                | s                         |                             | Dr. (Mrs.) R.<br>S. Bendre,                             | Professor and Head, Dept.<br>of Pesticides and<br>Agrochemicals, School of<br>Chemical Sciences, NMU,<br>Jalgaon. |
|           |                                                                                                |                           |                             | Dr. (Mrs.) R.<br>S. Bendre,                             | Professor and Head, Dept.<br>of Pesticides and<br>Agrochemicals, School of<br>Chemical Sciences, NMU,<br>Jalgaon. |
|           |                                                                                                | · «.                      |                             | Dr.R.R.Kale                                             | Assistant Professor<br>Department of Chemistry<br>MVP's K.T.H.M. College,<br>Nashik                               |
|           |                                                                                                |                           |                             | Dr. V. V. Gite,                                         | Assistant Professor, School of Chemical Sciences, North Maharashtra University, Jalgaon                           |
| 2.        | Webinar on<br>Intellectual property<br>right                                                   | 140                       | 23-10-2021                  | Dr.<br>Shankaraiah<br>Konda,                            | Assistant Professor, Department of Chemistry. K. J. Somaiya College.                                              |
| 3.        | INTERNATIONAL E-<br>CONFERENCE ON<br>"CURRENT<br>RESEARCH IN<br>CHEMISTRY AND<br>NANOSCIENCES" | 350                       | 18-01-2022 to<br>20-01-2022 | Prof. Dr. Nitin R. Karmalkar, Dr. Mahesh Kumar P. Patil | Guest of honour and<br>keynote speaker of the<br>inaugural session,<br>South Korea                                |
|           | (CRCNS-2022)                                                                                   |                           |                             | Prof. Dr.<br>Avinash<br>Kumbar                          | Head, Department of chemistry, SPPU, Pune.                                                                        |
|           |                                                                                                |                           |                             |                                                         | 19                                                                                                                |