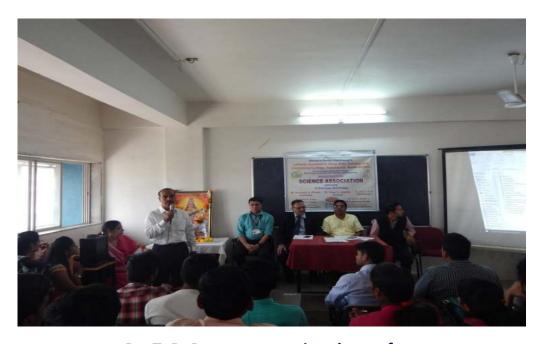

e:**

This programme was inaugurated by Mr. Ravindra Shastri and Mr. Ashish Patil who specially worked on filing the patent. The function was chaired by Principal Dr. B. S. Jagdale and vice Principal Dr. A. V. Patil guided the students. The chairman of the science association Dr. T. B. Pawar prefaced the programme. Mr. Ravindra Shastri and Mr Ashish Patil guided the faculties and students about types of patents and taking care of when it to be filed. They suggested, do not to file it online and much more information regarding the patent was discussed. Speakers also discussed the importance of intellectual property rights. They encouraged faculties and students of the college to file their innovative ideas in the form of patents.



Prin. Dr. B. S. Jagdale felicitated Mr. Ravindra Shastri



Dr. T. B. Pawar presenting the preface



Dr. A. V. Patil guiding the faculties and students



Mr. Ravindra Shastri addressing the audience



Mr. Ashish Patil addressing the audience



Faculties and students in the workshop

#### Mahatma Gandhi Vidyamandir's

## LokneteVyankatraoHiray Arts, Science & Commerce College, Panchavati, Nashik

#### NATIONAL CONFERENCE REPORT

The National Conference on "Indian Agriculture: Problems and Prospects" was co-organized by the Department of Economics and Geography, Loknete Vyankatrao Hiray Arts, Science & Commerce College, Panchavati, Nashik-3, on 3<sup>rd</sup> and 4<sup>th</sup> January 2019. The National Conference was sponsored by BCUD, Savitribai Phule Pune University, Pune, under the quality improvement programme. The National Conference bro