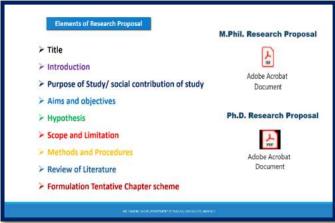

search is to find about the phenomenon, what were the causes? how it took place? simply to find the answers to the questions using proper methods. He also enlightened the participant about the process of topic selection and things involved in it. He said that the selected topic should be of the researcher's interest, the research scholar must not undertake the research on the topic suggested by someone else because it was the researcher who has to write the thesis and take huge efforts to complete his thesis. Further, he informed the participants that while selecting a topic they must pay heed to the fact that the selected topic should not be too new or too old or too big or too short because the research was a time-bound activity and must be completed within the stipulated time frame.





Likewise, he drew the attention of the participants towards the over ambitiousness while selecting a topic rather he said that research is just an academic activity thus researchers must have a practical approach. Additionally, he also guided the participants about writing a Research Proposal. He explained that the research proposal should be written in the future tense, the language of a research proposal, the catchy title of the proposal, the important elements such as the significance of the research, contribution to the society, aims and objectives, scope and limitations, hypothesis, literature review and formulation of chapter scheme. Thereafter he also showed to working synopsis to the participants so that they would get the proper idea of how to write the research proposal.

Honor