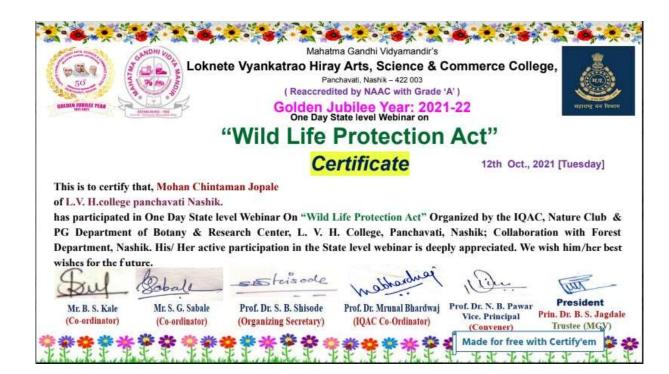

Principal
Loknete Vyankatrao Hiray
Arts, Science & Commerce College
Panchavati, Nashik - 3.

|     |                                                                                                                        |     |                             |                                         | Manmad, Nashik                                                                                                                                          |
|-----|------------------------------------------------------------------------------------------------------------------------|-----|-----------------------------|-----------------------------------------|---------------------------------------------------------------------------------------------------------------------------------------------------------|
|     |                                                                                                                        |     |                             | Mr. Swapnil<br>Alhat,                   | faculty at Department of<br>English, MGV's Loknete<br>Vyankatrao Hiray<br>College, Nashik,                                                              |
| 7.  | "Fundamentals of<br>Intellectual Property<br>Rights                                                                    | 171 | 27-08 2021                  | Dr. Deepak<br>Mehra,                    | Innovation and IPR Catalyst, Founder of VIDURNEETI, an IP advisor to several Institutes in Mumbai, and Industries in India,                             |
| 8.  | "Research<br>Methodology"                                                                                              | 45  | 17-02-2022                  | Prof. Dr. R. D. Chaudhari  Prof. Dr.    | , BOS Member, SPPU as<br>well as BOS Member in<br>Zoology, MGV<br>Professor, Department of                                                              |
|     |                                                                                                                        |     |                             | Resham<br>Bhalla                        | Zoology, Mahatma Gandhi Vidyamandir's Loknete Vyankatrao Hiray Art's, Science & Commerce college Panchavati Nashik.                                     |
| 9.  | webinar on Adoption<br>and Implementation of<br>MOOC Swayam<br>Courses- An<br>Institutional<br>Perspective             | 137 | 18-08-2021                  | Mṛs. Aparna<br>Vaidyanathan             | Assistant Professor Department of Computer Science Fergusson College, Pune.                                                                             |
| 10. | One Day National<br>Level Webinar on<br>Ecosystem Restoration                                                          | 122 | 05-06-2021                  | Dr.Pratibha Tripathi Dr.Vinod Shimpale. | Assistant Professor, D A V College Kanpur.  Assistant Professor, New College Kolhapur.                                                                  |
| 11. | A One Day State Level<br>Webinar On "WILD<br>LIFE PROTECTION<br>ACT"                                                   | 90  | 12-10-2021                  | Mr.Ganeshrao<br>Ambadas<br>Zole,        | Assistant Conservator of<br>Forest, Nasik                                                                                                               |
| 12. | One Day State Level<br>Webinar On "Clean<br>Energy Resources,<br>Energy Conservation<br>and Solid Waste<br>Management" | 80  | 23-09-2021                  | Dr. N. S.<br>Lingayat,                  | Head, Electrical Engineering Department, Dr. Babasaheb Ambedkar Technological University's Institute of Petrochemical Engineering, Lonere- Raigad (M.H) |
| 13. | National Webinar on<br>"Awareness on<br>Intellectual Property<br>rights, Patents in<br>Aspiring Minds"                 | 206 | 24-03-2022                  | Mr. Amol<br>Patil,                      | Examiner of Patent and<br>Design, Patent office,<br>Mumbai                                                                                              |
| 14. | International Webinar on Application and                                                                               | 120 | 05-05-2022 to<br>06-05-2022 | Dr Ratnakar<br>Wagh,                    | The Chief Executive Director, Diverse group,                                                                                                            |
|     | on Application and                                                                                                     |     | 00-03-2022                  | wagii,                                  | Director, Diverse group                                                                                                                                 |