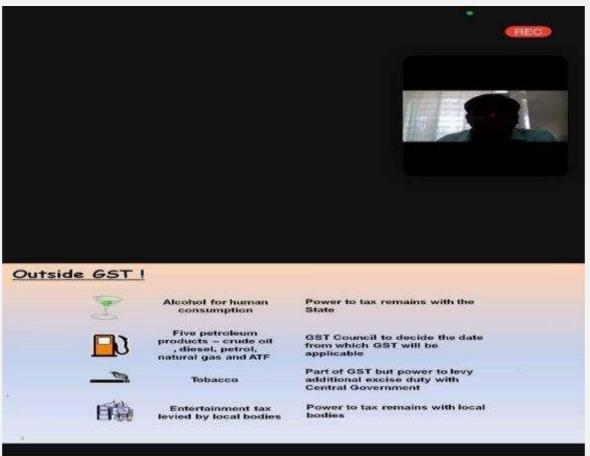

### Academic Year 2020-21

| Sr. No  | Name of the<br>workshop/ seminar/<br>conference                                             | Number of<br>Participants | Date<br>From<br>-<br>To | Name of<br>the<br>Resource<br>persons                           | Designation of the Resource<br>Persons                                                                                                                                                     |
|---------|---------------------------------------------------------------------------------------------|---------------------------|-------------------------|-----------------------------------------------------------------|--------------------------------------------------------------------------------------------------------------------------------------------------------------------------------------------|
| 1.      | Webinar on<br>Research<br>Methodology                                                       | 61                        | 22-05-<br>2021          | Dr. G. E.<br>Wakale,                                            | L.B.R.D. Mahila Mahavidyalaya,<br>Nashik Road                                                                                                                                              |
| <u></u> | One Day State Level<br>Webinar<br>On<br>"Biodiversity & Its<br>Application"                 | 89                        | 22-05-<br>2021          | Prin Dr.<br>V. P.<br>Mali                                       | J. Watumull Sadhubella Girls<br>College, Ulhasnagar, Thane                                                                                                                                 |
| 3.      | GST – Objectives,<br>Structure and<br>Registration<br>Procedure                             | 100                       | 25-03-<br>2021          | Prof.<br>Devendra<br>Dagade                                     | Chartered Accountant and professor, SNJB College Chandwad.                                                                                                                                 |
| 4.      | National Webinar on, "Impact of Covid-19 on Indian Agriculture & Economy"                   | 303                       | 06-08-<br>2020          | Dr. D. B.<br>Yadav<br>Dr. T. L.<br>Verma                        | Head, Department of Agricultural<br>Economics, Mahatma Phule Krishi<br>Vidyapeeth, Rahuri, Maharashtra,<br>Head, Department of Geography,<br>Government JYC College Raipur,<br>Chattisgad. |
|         |                                                                                             |                           |                         | Dr.<br>Rajendra<br>Parihar,                                     | Head, Department of<br>Geography, Jay Narayan Vyas<br>University, Jodhapur, Rajasthan,                                                                                                     |
| 5.      | A One Day Online Workshop on Intellectual Property Rights and Geographical Indications – GI | 92                        | 26-05-<br>2021          | Prof. Ravi<br>N.<br>Bhovate<br>Prof. Smt.<br>Kirti Khot<br>Sole |                                                                                                                                                                                            |
| 6.      | Conceptual understanding of patents and copyrights                                          | 110                       | 20-05-<br>2020          | Ad.<br>Gautami<br>Kulkarni                                      | Paralegal at JCSS Law, LLP                                                                                                                                                                 |