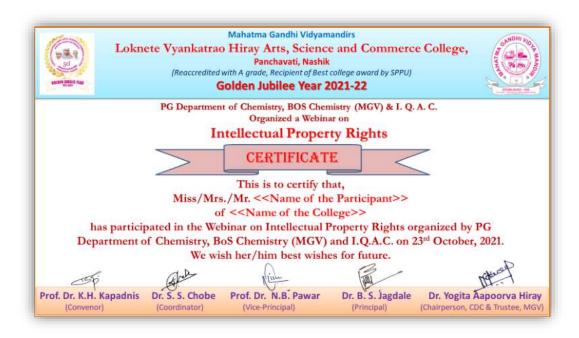

# 3.2.2. Number of workshops/seminars/conference including programs conducted on Research Methodology, Intellectual Property Rights (IPR) and entrepreneurship

|           |                                                                                                | Acader                    | nic Year 20                 | 21-22                                                   |                                                                                                                   |
|-----------|------------------------------------------------------------------------------------------------|---------------------------|-----------------------------|---------------------------------------------------------|-------------------------------------------------------------------------------------------------------------------|
| Sr.<br>No | Name of the workshop/ seminar/ conference                                                      | Number of<br>Participants | Dates From -To              | Name of the<br>Resource<br>persons                      | Designation of the<br>Resource Persons                                                                            |
| 1.        | Workshop on Research<br>Methodology                                                            | 150                       | 25-06-2021 to<br>29-06-2021 | Prof. Dr. A.<br>S. Kumbhar,                             | Chairman BOS &Head<br>Department of Chemistry,<br>Savitribai Phule Pune<br>University, Pune.                      |
| •         |                                                                                                |                           |                             | Dr. K. C.<br>Badgujar,                                  | SIES College of arts,<br>Science and Commerce<br>Mumbai.                                                          |
|           |                                                                                                | s                         |                             | Dr. (Mrs.) R.<br>S. Bendre,                             | Professor and Head, Dept.<br>of Pesticides and<br>Agrochemicals, School of<br>Chemical Sciences, NMU,<br>Jalgaon. |
|           |                                                                                                |                           |                             | Dr. (Mrs.) R.<br>S. Bendre,                             | Professor and Head, Dept.<br>of Pesticides and<br>Agrochemicals, School of<br>Chemical Sciences, NMU,<br>Jalgaon. |
|           |                                                                                                | · «.                      |                             | Dr.R.R.Kale                                             | Assistant Professor<br>Department of Chemistry<br>MVP's K.T.H.M. College,<br>Nashik                               |
|           |                                                                                                |                           |                             | Dr. V. V. Gite,                                         | Assistant Professor, School of Chemical Sciences, North Maharashtra University, Jalgaon                           |
| 2.        | Webinar on<br>Intellectual property<br>right                                                   | 140                       | 23-10-2021                  | Dr.<br>Shankaraiah<br>Konda,                            | Assistant Professor, Department of Chemistry. K. J. Somaiya College.                                              |
| 3.        | INTERNATIONAL E-<br>CONFERENCE ON<br>"CURRENT<br>RESEARCH IN<br>CHEMISTRY AND<br>NANOSCIENCES" | 350                       | 18-01-2022 to<br>20-01-2022 | Prof. Dr. Nitin R. Karmalkar, Dr. Mahesh Kumar P. Patil | Guest of honour and<br>keynote speaker of the<br>inaugural session,<br>South Korea                                |
|           | (CRCNS-2022)                                                                                   |                           |                             | Prof. Dr.<br>Avinash<br>Kumbar                          | Head, Department of chemistry, SPPU, Pune.                                                                        |
|           |                                                                                                |                           |                             |                                                         | 19                                                                                                                |