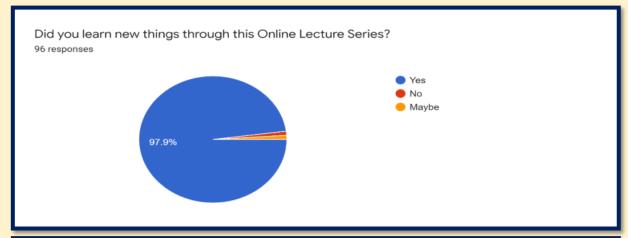

t Bengal, Karnataka, Gujarat, Rajasthan, Tamil Nadu and Haryana. Large numbers of participants were Research Scholar or Students likewise Associate P and Assistant Professors had also actively attended the Online Lecture Series. Further, 59.4% of participants said that the online lecture series was very insightful similarly 76% said that the presentation of Resource Persons was Excellent. Plus, 97.9 % said that they learned something new through this online lecture series. More, 93.8% said that the topic discussed in the lecture series were as per their requirements. Same way, 47% said that they would attend the future programmes organized by the department and 68.8 % commended the efforts taken by the organizing committee for the successful organization of the online lecture series.













# LIST OF PARTICIPANTS [TOTAL 118]

| Name of the<br>Participant               | Name of the<br>Institution/ College                                                                                                                     | Designati<br>on     | Mobile<br>Number  | State           | City         |
|------------------------------------------|---------------------------------------------------------------------------------------------------------------------------------------------------------|---------------------|-------------------|-----------------|--------------|
| Mr.Hiralal<br>Narwade                    | M.S.G.Arts, Commerce<br>and Science College,<br>Malegaon, Nashik                                                                                        | Teacher