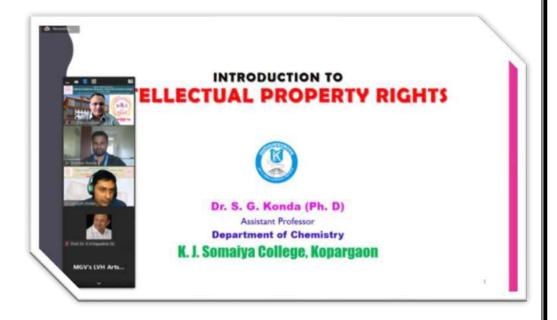

# 3.2.2. Number of workshops/seminars/conference including programs conducted on Research Methodology, Intellectual Property Rights (IPR) and entrepreneurship

|           |                                                                                                | Acader                    | nic Year 20                 | 21-22                                                   |                                                                                                                   |
|-----------|------------------------------------------------------------------------------------------------|---------------------------|-----------------------------|---------------------------------------------------------|-------------------------------------------------------------------------------------------------------------------|
| Sr.<br>No | Name of the workshop/ seminar/ conference                                                      | Number of<br>Participants | Dates From -To              | Name of the<br>Resource<br>persons                      | Designation of the<br>Resource Persons                                                                            |
| 1.        | Workshop on Research<br>Methodology                                                            | 150                       | 25-06-2021 to<br>29-06-2021 | Prof. Dr. A.<br>S. Kumbhar,                             | Chairman BOS &Head<br>Department of Chemistry,<br>Savitribai Phule Pune<br>University, Pune.                      |
| •         |                                                                                                |                           |                             | Dr. K. C.<br>Badgujar,                                  | SIES College of arts,<br>Science and Commerce<br>Mumbai.                                                          |
|           |                                                                                                | s                         |                             | Dr. (Mrs.) R.<br>S. Bendre,                             | Professor and Head, Dept.<br>of Pesticides and<br>Agrochemicals, School of<br>Chemical Sciences, NMU,<br>Jalgaon. |
|           |                                                                                                |                           |                             | Dr. (Mrs.) R.<br>S. Bendre,                             | Professor and Head, Dept.<br>of Pesticides and<br>Agrochemicals, School of<br>Chemical Sciences, NMU,<br>Jalgaon. |
|           |                                                                                                | · «.                      |                             | Dr.R.R.Kale                                             | Assistant Professor<br>Department of Chemistry<br>MVP's K.T.H.M. College,<br>Nashik                               |
|           |                                                                                                |                           |                             | Dr. V. V. Gite,                                         | Assistant Professor, School of Chemical Sciences, North Maharashtra University, Jalgaon                           |
| 2.        | Webinar on<br>Intellectual property<br>right                                                   | 140                       | 23-10-2021                  | Dr.<br>Shankaraiah<br>Konda,                            | Assistant Professor, Department of Chemistry. K. J. Somaiya College.                                              |
| 3.        | INTERNATIONAL E-<br>CONFERENCE ON<br>"CURRENT<br>RESEARCH IN<br>CHEMISTRY AND<br>NANOSCIENCES" | 350                       | 18-01-2022 to<br>20-01-2022 | Prof. Dr. Nitin R. Karmalkar, Dr. Mahesh Kumar P. Patil | Guest of honour and<br>keynote speaker of the<br>inaugural session,<br>South Korea                                |
|           | (CRCNS-2022)                                                                                   |                           |                             | Prof. Dr.<br>Avinash<br>Kumbar                          | Head, Department of chemistry, SPPU, Pune.                                                                        |
|           |                                                                                                |                           |                             |                                                         | 19                                                                                                                |