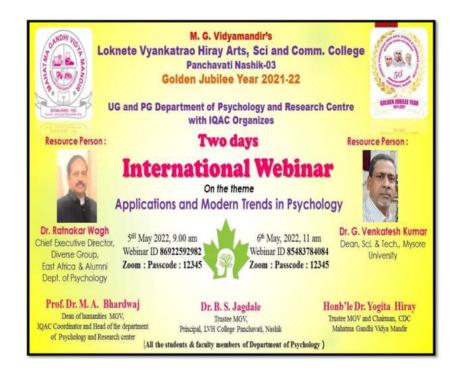

Principal
Loknete Vyankatrao Hiray
Arts, Science & Commerce College
Panchavati, Nashik - 3.

|     |                                                                                                                        |     |                             |                                         | Manmad, Nashik                                                                                                                                          |
|-----|------------------------------------------------------------------------------------------------------------------------|-----|-----------------------------|-----------------------------------------|---------------------------------------------------------------------------------------------------------------------------------------------------------|
|     |                                                                                                                        |     |                             | Mr. Swapnil<br>Alhat,                   | faculty at Department of<br>English, MGV's Loknete<br>Vyankatrao Hiray<br>College, Nashik,                                                              |
| 7.  | "Fundamentals of<br>Intellectual Property<br>Rights                                                                    | 171 | 27-08 2021                  | Dr. Deepak<br>Mehra,                    | Innovation and IPR Catalyst, Founder of VIDURNEETI, an IP advisor to several Institutes in Mumbai, and Industries in India,                             |
| 8.  | "Research<br>Methodology"                                                                                              | 45  | 17-02-2022                  | Prof. Dr. R. D. Chaudhari  Prof. Dr.    | , BOS Member, SPPU as<br>well as BOS Member in<br>Zoology, MGV<br>Professor, Department of                                                              |
|     |                                                                                                                        |     |                             | Resham<br>Bhalla                        | Zoology, Mahatma Gandhi Vidyamandir's Loknete Vyankatrao Hiray Art's, Science & Commerce college Panchavati Nashik.                                     |
| 9.  | webinar on Adoption<br>and Implementation of<br>MOOC Swayam<br>Courses- An<br>Institutional<br>Perspective             | 137 | 18-08-2021                  | Mṛs. Aparna<br>Vaidyanathan             | Assistant Professor Department of Computer Science Fergusson College, Pune.                                                                             |
| 10. | One Day National<br>Level Webinar on<br>Ecosystem Restoration                                                          | 122 | 05-06-2021                  | Dr.Pratibha Tripathi Dr.Vinod Shimpale. | Assistant Professor, D A V College Kanpur.  Assistant Professor, New College Kolhapur.                                                                  |
| 11. | A One Day State Level<br>Webinar On "WILD<br>LIFE PROTECTION<br>ACT"                                                   | 90  | 12-10-2021                  | Mr.Ganeshrao<br>Ambadas<br>Zole,        | Assistant Conservator of<br>Forest, Nasik                                                                                                               |
| 12. | One Day State Level<br>Webinar On "Clean<br>Energy Resources,<br>Energy Conservation<br>and Solid Waste<br>Management" | 80  | 23-09-2021                  | Dr. N. S.<br>Lingayat,                  | Head, Electrical Engineering Department, Dr. Babasaheb Ambedkar Technological University's Institute of Petrochemical Engineering, Lonere- Raigad (M.H) |
| 13. | National Webinar on<br>"Awareness on<br>Intellectual Property<br>rights, Patents in<br>Aspiring Minds"                 | 206 | 24-03-2022                  | Mr. Amol<br>Patil,                      | Examiner of Patent and<br>Design, Patent office,<br>Mumbai                                                                                              |
| 14. | International Webinar on Application and                                                                               | 120 | 05-05-2022 to<br>06-05-2022 | Dr Ratnakar<br>Wagh,                    | The Chief Executive Director, Diverse group,                                                                                                            |
|     | on Application and                                                                                                     |     | 00-03-2022                  | wagii,                                  | Director, Diverse group                                                                                                                                 |

Principal
Loknete Vyankatrao Hiray
Arts, Science & Commerce College
Panchavati, Nashik - 3,

|     | Modern Trends in                                                                         |     |                             |                                                    | East Africa                                                                                        |
|-----|------------------------------------------------------------------------------------------|-----|-----------------------------|----------------------------------------------------|----------------------------------------------------------------------------------------------------|
|     | Psychology                                                                               |     |                             | Dr.<br>Venkatesh<br>Kumar                          | Dean Science and<br>Technology Mysore<br>University                                                |
| 15. | International webinar<br>on "Application and<br>Modern trends in<br>psychology"          | 120 | 05-05-2022<br>to06-05-2022  | Dr Ratnakar<br>Wagh,<br>Dr.<br>Venkatesh<br>Kumar, | Chief Executive Director, Diverse group, East Africa Dean Science and Technology Mysore University |
| 16. | Three Day International E- Conference on "Platinum Jubilee                               | 319 | 01-10-2022 to<br>03-10-2021 | Hon,ble Sh. Tushar Gandhi Dr. Beedan               | Great grandson of<br>Mahatma Gandhi  Gandhian Thinker,                                             |
|     | of Indian Independence: Relevance of Gandhian Ideology"                                  |     |                             | Abba<br>Mrs. Neeshi<br>Heeroo<br>Luximon           | Mauritius PMSM, Gandhian Thinker, Mauritius                                                        |
|     |                                                                                          |     |                             | Hon,ble Sh. Mukund Dixit Hon,ble Sh.               | Gandhian Thinker Gandhian Thinker,                                                                 |
|     |                                                                                          |     |                             | Ramesh Oza Hon,ble Dr. Shriram Jadhav              | Mumbai Gandhian Thinker, Wardha                                                                    |
| 17. | State level online<br>webinar on Social and<br>Cultural History<br>of Maharashtra        | 64  | 23-12-2021                  | Dr. Shardha<br>Bande                               | SRTM University                                                                                    |
| 18. | Glorious History of<br>Nashik District                                                   | 74  | 29-01-2022                  | Hon. Ramesh<br>Padwal                              | Maharashtra times                                                                                  |
| 19. | Regional Level<br>webinar "Modern<br>Technologies and<br>Research Methods in<br>History" | 115 | 17-09-2021                  | Prof. Dr.<br>Lahu<br>Gaikwad                       | ASC College,<br>Narayangaon                                                                        |
| 20. | A State Level<br>Workshop on<br>"Disaster                                                | 71  | 21-09-2022                  | Principal<br>Rahul Deore                           | Maharashtra College of<br>Fire and Safety<br>Management, Nashik                                    |
|     | Management"                                                                              |     |                             | Mr. Pramod<br>Nagare,                              | Head of Department at<br>Maharashtra College of<br>Fire and Safety<br>Management, Nashik           |
| 21. | A State Level Webinar<br>on "Travel and<br>Tourism – Challenges<br>and Opportunities"    | 73  | 28-09-2021                  | Assit. Prof.<br>Nitin<br>Shewale,                  | Director, Department of<br>Tourism, Nandgaon<br>College, Nashik.                                   |
| 22. | A State Level Webinar<br>on 'Union Budget<br>2022-23'                                    | 150 | 08-02-2022                  | Dr. N.N.<br>Gadhe                                  | Head, Department of<br>Economics, LVH College,<br>Panchavati, Nashik                               |