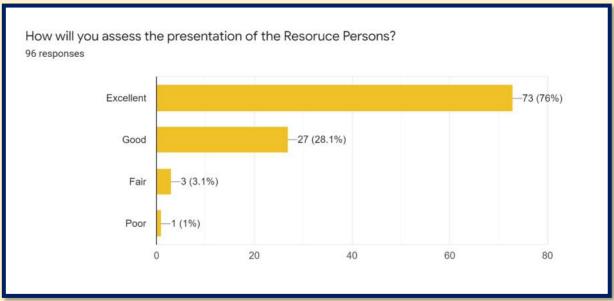

est Bengal, Karnataka, Gujarat, Rajasthan, Tamil Nadu and Haryana. Large numbers of participants were Research Scholar or Students likewise Associate P and Assistant Professors had also actively attended the Online Lecture Series. Further, 59.4% of participants said that the online lecture series was very insightful similarly 76% said that the presentation of Resource Persons was Excellent. Plus, 97.9 % said that they learned something new through this online lecture series. More, 93.8% said that the topic discussed in the lecture series were as per their requirements. Same way, 47% said that they would attend the future programmes organized by the department and 68.8 % commended the efforts taken by the organizing committee for the successful organization of the online lecture series.













# LIST OF PARTICIPANTS [TOTAL 118]

| Name of the<br>Participant               | Name of the<br>Institution/ College                                                                                                                     | Designati<br>on     | Mobile<br>Number  | State           | City         |
|------------------------------------------|---------------------------------------------------------------------------------------------------------------------------------------------------------|---------------------|-------------------|-----------------|--------------|
| Mr.Hiralal<br>Narwade                    | M.S.G.Arts, Commerce<br>and Science College,<br>Malegaon, Nashik                                                                                        | Teacher