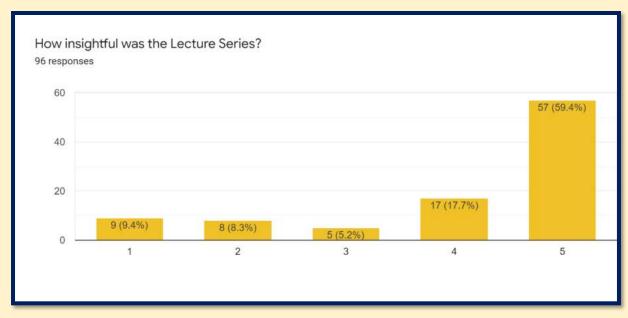

West Bengal, Karnataka, Gujarat, Rajasthan, Tamil Nadu and Haryana. Large numbers of participants were Research Scholar or Students likewise Associate P and Assistant Professors had also actively attended the Online Lecture Series. Further, 59.4% of participants said that the online lecture series was very insightful similarly 76% said that the presentation of Resource Persons was Excellent. Plus, 97.9 % said that they learned something new through this online lecture series. More, 93.8% said that the topic discussed in the lecture series were as per their requirements. Same way, 47% said that they would attend the future programmes organized by the department and 68.8 % commended the efforts taken by the organizing committee for the successful organization of the online lecture series.













# LIST OF PARTICIPANTS [TOTAL 118]

| Name of the<br>Participant               | Name of the<br>Institution/ College                                                                                                                     | Designati<br>on     | Mobile<br>Number  | State           | City         |
|------------------------------------------|---------------------------------------------------------------------------------------------------------------------------------------------------------|---------------------|-------------------|-----------------|--------------|
| Mr.Hiralal<br>Narwade                    | M.S.G.Arts, Commerce<br>and Science College,<br>Malegaon, Nashik                                                                                        | Teach