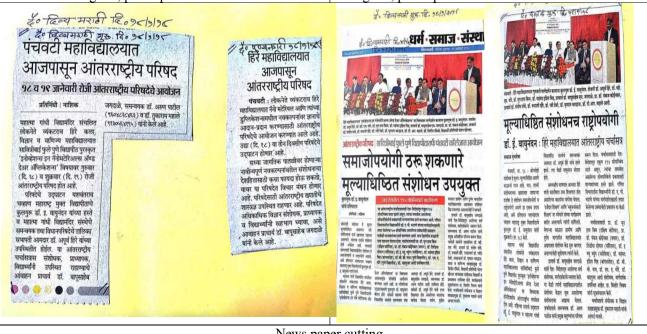

# 3.2.2. Number of workshops/seminars/conference including programs conducted on Research Methodology, Intellectual Property Rights (IPR) and entrepreneurship

|           |                                                                                                | Acader                    | nic Year 20                 | 21-22                                                   |                                                                                                                   |
|-----------|------------------------------------------------------------------------------------------------|---------------------------|-----------------------------|---------------------------------------------------------|-------------------------------------------------------------------------------------------------------------------|
| Sr.<br>No | Name of the workshop/ seminar/ conference                                                      | Number of<br>Participants | Dates From -To              | Name of the<br>Resource<br>persons                      | Designation of the<br>Resource Persons                                                                            |
| 1.        | Workshop on Research<br>Methodology                                                            | 150                       | 25-06-2021 to<br>29-06-2021 | Prof. Dr. A.<br>S. Kumbhar,                             | Chairman BOS &Head<br>Department of Chemistry,<br>Savitribai Phule Pune<br>University, Pune.                      |
| •         |                                                                                                |                           |                             | Dr. K. C.<br>Badgujar,                                  | SIES College of arts,<br>Science and Commerce<br>Mumbai.                                                          |
|           |                                                                                                | s                         |                             | Dr. (Mrs.) R.<br>S. Bendre,                             | Professor and Head, Dept.<br>of Pesticides and<br>Agrochemicals, School of<br>Chemical Sciences, NMU,<br>Jalgaon. |
|           |                                                                                                |                           |                             | Dr. (Mrs.) R.<br>S. Bendre,                             | Professor and Head, Dept.<br>of Pesticides and<br>Agrochemicals, School of<br>Chemical Sciences, NMU,<br>Jalgaon. |
|           |                                                                                                | · «.                      |                             | Dr.R.R.Kale                                             | Assistant Professor<br>Department of Chemistry<br>MVP's K.T.H.M. College,<br>Nashik                               |
|           |                                                                                                |                           |                             | Dr. V. V. Gite,                                         | Assistant Professor, School of Chemical Sciences, North Maharashtra University, Jalgaon                           |
| 2.        | Webinar on<br>Intellectual property<br>right                                                   | 140                       | 23-10-2021                  | Dr.<br>Shankaraiah<br>Konda,                            | Assistant Professor, Department of Chemistry. K. J. Somaiya College.                                              |
| 3.        | INTERNATIONAL E-<br>CONFERENCE ON<br>"CURRENT<br>RESEARCH IN<br>CHEMISTRY AND<br>NANOSCIENCES" | 350                       | 18-01-2022 to<br>20-01-2022 | Prof. Dr. Nitin R. Karmalkar, Dr. Mahesh Kumar P. Patil | Guest of honour and<br>keynote speaker of the<br>inaugural session,<br>South Korea                                |
|           | (CRCNS-2022)                                                                                   |                           |                             | Prof. Dr.<br>Avinash<br>Kumbar                          | Head, Department of chemistry, SPPU, Pune.                                                                        |
|           |                                                                                                |                           |                             |                                                         | 19                                                                                                                |

Principal
Loknete Vyankatrao Hiray
Arts, Science & Commerce College
Panchavati, Nashik - 3.

|                                                                                                                  |                             | Dr.<br>Moreshwswar<br>Chaudhari                                                   | (ICIQ, Spain)                                                                                                                                            |
|------------------------------------------------------------------------------------------------------------------|-----------------------------|-----------------------------------------------------------------------------------|----------------------------------------------------------------------------------------------------------------------------------------------------------|
|                                                                                                                  |                             | Dr. C.V.<br>Rode                                                                  | (Chemical Engineering<br>and Process Development<br>division, CSIR-National<br>chemical laboratory,<br>Pune)                                             |
|                                                                                                                  |                             | Dr. Pravin<br>Ingole                                                              | (Engineering Science &<br>Technology Division<br>CSIR-North east institute<br>of science & Technology,<br>Jorhat, Assam)                                 |
|                                                                                                                  |                             | Dr. Verla<br>Andrew<br>Wrinkor                                                    | (Green Researchers in<br>Analytical Chemistry,<br>Environment & Climates<br>change) From Imo State<br>University Nigeria                                 |
| 4. Workshop on 118 "Research Methodology" 2021 – 22                                                              | 25-10-2021 to<br>29-10-2021 | Prof. A. S. Jagtap                                                                | (Professor and Head, BOS member in Statistics, Anekant Education Societies, T. C. College Baramati, Dist. Pune)                                          |
| 5 National L 10                                                                                                  |                             | Dr. G. A.<br>Birajdar                                                             | (Department of Mathematics, TATA Institute of Social Sciences, Tuljapur, Dist. Osmanabad).                                                               |
| 5. National Level 40 Webinar on "Intellectual Property Rights"                                                   | 23-02-2022                  | Mr. Abhijit<br>K. Bhand,                                                          | Founder and CEO,<br>Kanadlab Institute of<br>Intellectual Property and<br>Research, Nashik.                                                              |
| 6. Five Day National 72 Level Online Lecture Series on "ReseaRch Methodology in english Language and liteRatuRe" | 03-03-2022                  | Chief Guest<br>Prof. Dr.<br>Robert Jose,<br>Keynote<br>Speaker Dr.<br>Kiran S. N. | Chairman & HOD English Sri Krishnadevaraya University, Bellary, Karnataka.  Department of Studies and Research in English, Turmur University, Karnataka. |
|                                                                                                                  |                             | Dr. Ananda<br>Khalane,                                                            | Head, Department of<br>English, GES's R. Y. K.<br>Science and H. P. T. Arts<br>College, Nashik,                                                          |
|                                                                                                                  |                             | Prof. Dr.<br>Robert Jose,<br>Dr. Milind                                           | Chairman & HoD English Sri Krishnadevaraya University, Bellary, Karnataka,                                                                               |
|                                                                                                                  |                             | Ahire Miling                                                                      | MGV's Arts, Science and Commerce College,                                                                                                                |

Principal
Loknete Vyankatrao Hiray
Arts, Science & Commerce College
Panchavati, Nashik - 3.

|     |                                                                                                                        |     |                             |                                         | Manmad, Nashik                                                                                                                                          |
|-----|------------------------------------------------------------------------------------------------------------------------|-----|-----------------------------|-----------------------------------------|---------------------------------------------------------------------------------------------------------------------------------------------------------|
|     |                                                                                                                        |     |                             | Mr. Swapnil<br>Alhat,                   | faculty at Department of<br>English, MGV's Loknete<br>Vyankatrao Hiray<br>College, Nashik,                                                              |
| 7.  | "Fundamentals of<br>Intellectual Property<br>Rights                                                                    | 171 | 27-08 2021                  | Dr. Deepak<br>Mehra,                    | Innovation and IPR Catalyst, Founder of VIDURNEETI, an IP advisor to several Institutes in Mumbai, and Industries in India,                             |
| 8.  | "Research<br>Methodology"                                                                                              | 45  | 17-02-2022                  | Prof. Dr. R. D. Chaudhari  Prof. Dr.    | , BOS Member, SPPU as<br>well as BOS Member in<br>Zoology, MGV<br>Professor, Department of                                                              |
|     |                                                                                                                        |     |                             | Resham<br>Bhalla                        | Zoology, Mahatma Gandhi Vidyamandir's Loknete Vyankatrao Hiray Art's, Science & Commerce college Panchavati Nashik.                                     |
| 9.  | webinar on Adoption<br>and Implementation of<br>MOOC Swayam<br>Courses- An<br>Institutional<br>Perspective             | 137 | 18-08-2021                  | Mṛs. Aparna<br>Vaidyanathan             | Assistant Professor Department of Computer Science Fergusson College, Pune.                                                                             |
| 10. | One Day National<br>Level Webinar on<br>Ecosystem Restoration                                                          | 122 | 05-06-2021                  | Dr.Pratibha Tripathi Dr.Vinod Shimpale. | Assistant Professor, D A V College Kanpur.  Assistant Professor, New College Kolhapur.                                                                  |
| 11. | A One Day State Level<br>Webinar On "WILD<br>LIFE PROTECTION<br>ACT"                                                   | 90  | 12-10-2021                  | Mr.Ganeshrao<br>Ambadas<br>Zole,        | Assistant Conservator of<br>Forest, Nasik                                                                                                               |
| 12. | One Day State Level<br>Webinar On "Clean<br>Energy Resources,<br>Energy Conservation<br>and Solid Waste<br>Management" | 80  | 23-09-2021                  | Dr. N. S.<br>Lingayat,                  | Head, Electrical Engineering Department, Dr. Babasaheb Ambedkar Technological University's Institute of Petrochemical Engineering, Lonere- Raigad (M.H) |
| 13. | National Webinar on<br>"Awareness on<br>Intellectual Property<br>rights, Patents in<br>Aspiring Minds"                 | 206 | 24-03-2022                  | Mr. Amol<br>Patil,                      | Examiner of Patent and<br>Design, Patent office,<br>Mumbai                                                                                              |
| 14. | International Webinar on Application and                                                                               | 120 | 05-05-2022 to<br>06-05-2022 | Dr Ratnakar<br>Wagh,                    | The Chief Executive Director, Diverse group,                                                                                                            |
|     | on Application and                                                                                                     |     | 00-03-2022                  | wagii,                                  | Director, Diverse group                                                                                                                                 |

Principal
Loknete Vyankatrao Hiray
Arts, Science & Commerce College
Panchavati, Nashik - 3,

|     | Modern Trends in                                                                         |     |                             |                                                    | East Africa                                                                                        |
|-----|------------------------------------------------------------------------------------------|-----|-----------------------------|----------------------------------------------------|----------------------------------------------------------------------------------------------------|
|     | Psychology                                                                               |     |                             | Dr.<br>Venkatesh<br>Kumar                          | Dean Science and<br>Technology Mysore<br>University                                                |
| 15. | International webinar<br>on "Application and<br>Modern trends in<br>psychology"          | 120 | 05-05-2022<br>to06-05-2022  | Dr Ratnakar<br>Wagh,<br>Dr.<br>Venkatesh<br>Kumar, | Chief Executive Director, Diverse group, East Africa Dean Science and Technology Mysore University |
| 16. | Three Day International E- Conference on "Platinum Jubilee                               | 319 | 01-10-2022 to<br>03-10-2021 | Hon,ble Sh. Tushar Gandhi Dr. Beedan               | Great grandson of<br>Mahatma Gandhi  Gandhian Thinker,                                             |
|     | of Indian Independence: Relevance of Gandhian Ideology"                                  |     |                             | Abba<br>Mrs. Neeshi<br>Heeroo<br>Luximon           | Mauritius PMSM, Gandhian Thinker, Mauritius                                                        |
|     |                                                                                          |     |                             | Hon,ble Sh. Mukund Dixit Hon,ble Sh.               | Gandhian Thinker Gandhian Thinker,                                                                 |
|     |                                                                                          |     |                             | Ramesh Oza Hon,ble Dr. Shriram Jadhav              | Mumbai Gandhian Thinker, Wardha                                                                    |
| 17. | State level online<br>webinar on Social and<br>Cultural History<br>of Maharashtra        | 64  | 23-12-2021                  | Dr. Shardha<br>Bande                               | SRTM University                                                                                    |
| 18. | Glorious History of<br>Nashik District                                                   | 74  | 29-01-2022                  | Hon. Ramesh<br>Padwal                              | Maharashtra times                                                                                  |
| 19. | Regional Level<br>webinar "Modern<br>Technologies and<br>Research Methods in<br>History" | 115 | 17-09-2021                  | Prof. Dr.<br>Lahu<br>Gaikwad                       | ASC College,<br>Narayangaon                                                                        |
| 20. | A State Level<br>Workshop on<br>"Disaster                                                | 71  | 21-09-2022                  | Principal<br>Rahul Deore                           | Maharashtra College of<br>Fire and Safety<br>Management, Nashik                                    |
|     | Management"                                                                              |     |                             | Mr. Pramod<br>Nagare,                              | Head of Department at<br>Maharashtra College of<br>Fire and Safety<br>Management, Nashik           |
| 21. | A State Level Webinar<br>on "Travel and<br>Tourism – Challenges<br>and Opportunities"    | 73  | 28-09-2021                  | Assit. Prof.<br>Nitin<br>Shewale,                  | Director, Department of<br>Tourism, Nandgaon<br>College, Nashik.                                   |
| 22. | A State Level Webinar<br>on 'Union Budget<br>2022-23'                                    | 150 | 08-02-2022                  | Dr. N.N.<br>Gadhe                                  | Head, Department of<br>Economics, LVH College,<br>Panchavati, Nashik                               |

| 23. | one day workshop on<br>"Research<br>Methodology"               | 74  | 18-04-2022                  | Dr. N.N.<br>Gadhe,                                               | Head, Department of<br>Economics, LVH College,<br>Panchavati, Nashik                                      |
|-----|----------------------------------------------------------------|-----|-----------------------------|------------------------------------------------------------------|-----------------------------------------------------------------------------------------------------------|
| 24. | State level webinar on financial literacy & financial planning | 189 | 04-03-2022                  | keynote<br>speaker, Mr.<br>Abhijeet<br>Bhalerao<br>Prof. Jignesh | Assistant Manager of<br>National Aluminum<br>Company Limited, Angul<br>(Odisha).<br>R.V. Patel College of |
|     |                                                                |     |                             | Vaghela,                                                         | Commerce, Amaroli,<br>Surat (Gujarat)                                                                     |
| 25. | Loksahitya Webinar                                             | 144 | 10-07-2021                  | Dr. Mahadev<br>Deshmukh                                          | Head, Department of<br>Marathi, Sangameshwar<br>Mahavidyalaya, Solapur.                                   |
| 26. | Mayayagin<br>The site of Maratha<br>Vamaya                     | 120 | 12-10-2021 to<br>13-10-2021 | Dr. Varsha<br>Todmal                                             | Head, Department of<br>Marathi, Garware College<br>Pune.                                                  |
| •   | History                                                        |     |                             | Dr. D P<br>Pawar                                                 | BOS Member, SPPU                                                                                          |
|     |                                                                |     |                             | Dr. Sandip<br>Sangale                                            | BOS Member, SPPU                                                                                          |
|     |                                                                |     |                             | Dr. Jaya<br>Kadam                                                | BOS Member, SPPU                                                                                          |
|     |                                                                |     |                             | Dr. Sudhakar<br>Shelar                                           | Head, Department of<br>Marathi, Ahmednagar<br>college,                                                    |
|     |                                                                |     |                             | Dr. Prabhakar<br>Desai                                           | BOS Member, SPPU                                                                                          |
| 27. | SPPS Training<br>workshop                                      | 22  | 26-03-2022                  | Dr. Prashant<br>Sonawane                                         | MD Homeopathy & the research scholar of the PG Dept of Psychology and Research centre                     |
| 28. | Online Competency<br>Building Programme<br>on Research         | 110 | 26-10-21 to 30-<br>10-21    | Dr.<br>Aswinikumar<br>Bhardwaj,                                  | Former Principal, CEO<br>Bejon Desai Foundation                                                           |
|     | Methodology                                                    |     |                             | Miss Poorva<br>Shinde                                            | The research scholar and an experienced counsellor                                                        |
|     |                                                                |     |                             | Dr. Prashant<br>Sonawane,                                        | MD Homeopathy & the research scholar of the PG Dept of Psychology and Research centre                     |
|     |                                                                |     |                             | Prof Dr<br>Mrunal<br>Bhardwaj                                    | Head, Department of<br>Psychology, Mahatma<br>Gandhi Vidyamandir's<br>Loknete Vyankatrao Hiray            |
|     |                                                                |     |                             |                                                                  | Art's, Science & Commerce college Panchavati Nashik.                                                      |
|     |                                                                |     |                             | Shradha<br>Raravikar,                                            | Head Department of<br>Psychology Deolali                                                                  |

|     |                                                                                  |     |            |                            | college Nasik                                                                         |
|-----|----------------------------------------------------------------------------------|-----|------------|----------------------------|---------------------------------------------------------------------------------------|
| 29. | Online Lecture Series<br>"Qualitative Research<br>for post graduate<br>students. | 15  | 12-05-2022 | Dr. Prashant<br>Sonawane,  | MD Homeopathy & the research scholar of the PG Dept of Psychology and Research centre |
| 30. | Awareness of<br>Financial risk in share<br>market                                | 111 | 19-09-2021 | Dr. Vishwas<br>Pendase     | Coordinator of Trading campus-NSE                                                     |
| 31. | Entrepreneurship<br>Development                                                  | 114 | 13-10-2021 | Mr. Sunil<br>Chandak       | Founder and president of<br>Udyogvardhini, Nashik<br>Maharashtra                      |
| 32. | Workshop on<br>Counselling for<br>Entrepreneurship and                           | 55  | 15-03-2022 | Mr. Sudhakar<br>J Deshmukh | Vice president,<br>Maharashtra Chamber of<br>Commerce, Nashik.                        |
|     | Business Activities                                                              |     |            | Mrs. Archana<br>Patil      | Charted Accountant                                                                    |