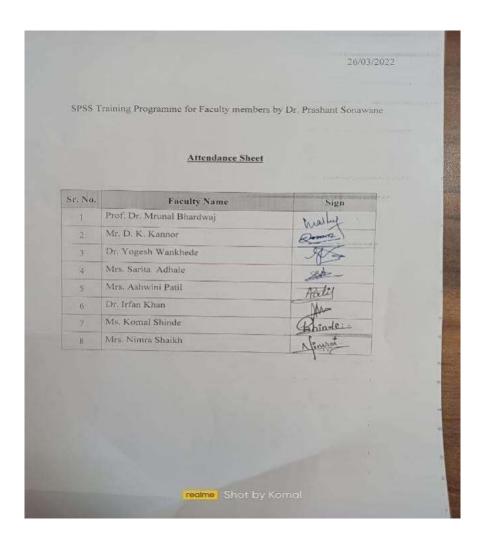

| 23. | one day workshop on<br>"Research<br>Methodology"               | 74  | 18-04-2022                  | Dr. N.N.<br>Gadhe,                                               | Head, Department of<br>Economics, LVH College,<br>Panchavati, Nashik                                      |
|-----|----------------------------------------------------------------|-----|-----------------------------|------------------------------------------------------------------|-----------------------------------------------------------------------------------------------------------|
| 24. | State level webinar on financial literacy & financial planning | 189 | 04-03-2022                  | keynote<br>speaker, Mr.<br>Abhijeet<br>Bhalerao<br>Prof. Jignesh | Assistant Manager of<br>National Aluminum<br>Company Limited, Angul<br>(Odisha).<br>R.V. Patel College of |
|     |                                                                |     |                             | Vaghela,                                                         | Commerce, Amaroli,<br>Surat (Gujarat)                                                                     |
| 25. | Loksahitya Webinar                                             | 144 | 10-07-2021                  | Dr. Mahadev<br>Deshmukh                                          | Head, Department of<br>Marathi, Sangameshwar<br>Mahavidyalaya, Solapur.                                   |
| 26. | Mayayagin<br>The site of Maratha<br>Vamaya                     | 120 | 12-10-2021 to<br>13-10-2021 | Dr. Varsha<br>Todmal                                             | Head, Department of<br>Marathi, Garware College<br>Pune.                                                  |
| •   | History                                                        |     |                             | Dr. D P<br>Pawar                                                 | BOS Member, SPPU                                                                                          |
|     |                                                                |     |                             | Dr. Sandip<br>Sangale                                            | BOS Member, SPPU                                                                                          |
|     |                                                                |     |                             | Dr. Jaya<br>Kadam                                                | BOS Member, SPPU                                                                                          |
|     |                                                                |     |                             | Dr. Sudhakar<br>Shelar                                           | Head, Department of<br>Marathi, Ahmednagar<br>college,                                                    |
|     |                                                                |     |                             | Dr. Prabhakar<br>Desai                                           | BOS Member, SPPU                                                                                          |
| 27. | SPPS Training<br>workshop                                      | 22  | 26-03-2022                  | Dr. Prashant<br>Sonawane                                         | MD Homeopathy & the research scholar of the PG Dept of Psychology and Research centre                     |
| 28. | Online Competency<br>Building Programme<br>on Research         | 110 | 26-10-21 to 30-<br>10-21    | Dr.<br>Aswinikumar<br>Bhardwaj,                                  | Former Principal, CEO<br>Bejon Desai Foundation                                                           |
|     | Methodology                                                    |     |                             | Miss Poorva<br>Shinde                                            | The research scholar and an experienced counsellor                                                        |
|     |                                                                |     |                             | Dr. Prashant<br>Sonawane,                                        | MD Homeopathy & the research scholar of the PG Dept of Psychology and Research centre                     |
|     |                                                                |     |                             | Prof Dr<br>Mrunal<br>Bhardwaj                                    | Head, Department of<br>Psychology, Mahatma<br>Gandhi Vidyamandir's<br>Loknete Vyankatrao Hiray            |
|     |                                                                |     |                             |                                                                  | Art's, Science & Commerce college Panchavati Nashik.                                                      |
|     |                                                                |     |                             | Shradha<br>Raravikar,                                            | Head Department of<br>Psychology Deolali                                                                  |