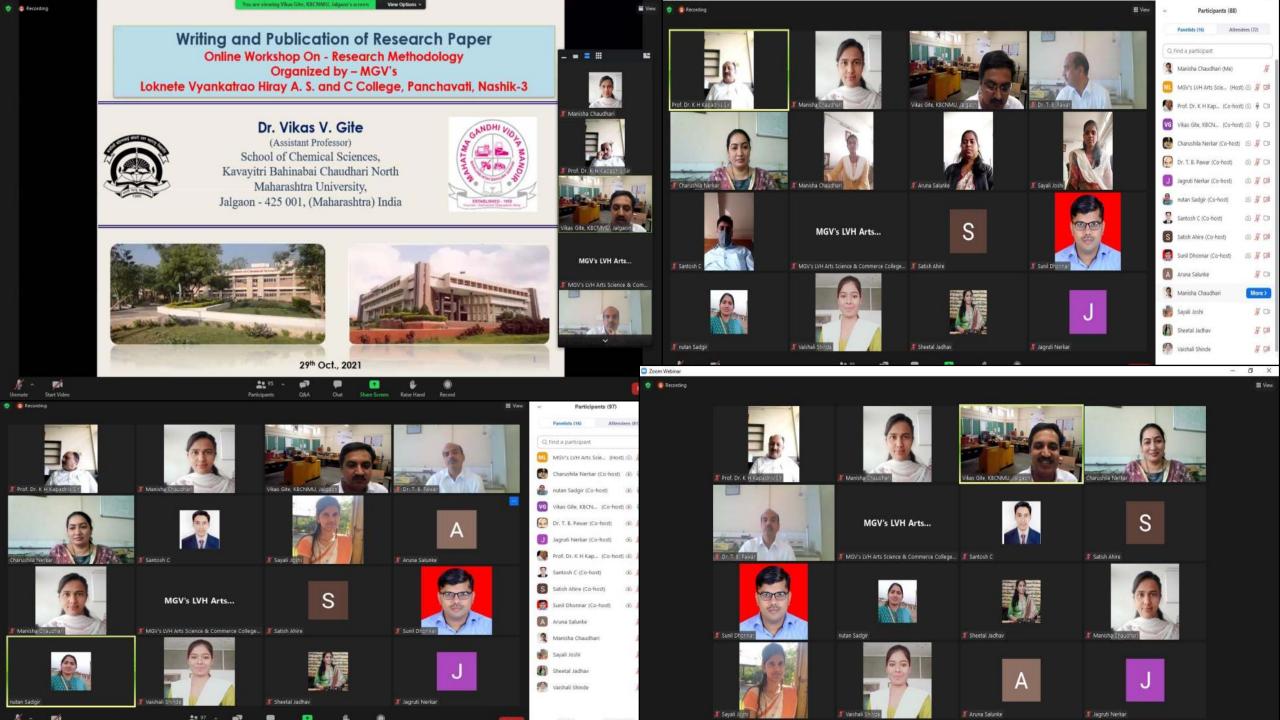

Principal
Loknete Vyankatrao Hiray
Arts, Science & Commerce College
Panchavati, Nashik - 3.

|                                                                                                                  |                             | Dr.<br>Moreshwswar<br>Chaudhari                                                   | (ICIQ, Spain)                                                                                                                                            |
|------------------------------------------------------------------------------------------------------------------|-----------------------------|-----------------------------------------------------------------------------------|----------------------------------------------------------------------------------------------------------------------------------------------------------|
|                                                                                                                  |                             | Dr. C.V.<br>Rode                                                                  | (Chemical Engineering<br>and Process Development<br>division, CSIR-National<br>chemical laboratory,<br>Pune)                                             |
|                                                                                                                  |                             | Dr. Pravin<br>Ingole                                                              | (Engineering Science &<br>Technology Division<br>CSIR-North east institute<br>of science & Technology,<br>Jorhat, Assam)                                 |
|                                                                                                                  |                             | Dr. Verla<br>Andrew<br>Wrinkor                                                    | (Green Researchers in<br>Analytical Chemistry,<br>Environment & Climates<br>change) From Imo State<br>University Nigeria                                 |
| 4. Workshop on 118 "Research Methodology" 2021 – 22                                                              | 25-10-2021 to<br>29-10-2021 | Prof. A. S. Jagtap                                                                | (Professor and Head, BOS member in Statistics, Anekant Education Societies, T. C. College Baramati, Dist. Pune)                                          |
| 5 National L 10                                                                                                  |                             | Dr. G. A.<br>Birajdar                                                             | (Department of Mathematics, TATA Institute of Social Sciences, Tuljapur, Dist. Osmanabad).                                                               |
| 5. National Level 40 Webinar on "Intellectual Property Rights"                                                   | 23-02-2022                  | Mr. Abhijit<br>K. Bhand,                                                          | Founder and CEO,<br>Kanadlab Institute of<br>Intellectual Property and<br>Research, Nashik.                                                              |
| 6. Five Day National 72 Level Online Lecture Series on "ReseaRch Methodology in english Language and liteRatuRe" | 03-03-2022                  | Chief Guest<br>Prof. Dr.<br>Robert Jose,<br>Keynote<br>Speaker Dr.<br>Kiran S. N. | Chairman & HOD English Sri Krishnadevaraya University, Bellary, Karnataka.  Department of Studies and Research in English, Turmur University, Karnataka. |
|                                                                                                                  |                             | Dr. Ananda<br>Khalane,                                                            | Head, Department of<br>English, GES's R. Y. K.<br>Science and H. P. T. Arts<br>College, Nashik,                                                          |
|                                                                                                                  |                             | Prof. Dr.<br>Robert Jose,<br>Dr. Milind                                           | Chairman & HoD English Sri Krishnadevaraya University, Bellary, Karnataka,                                                                               |
|                                                                                                                  |                             | Ahire Miling                                                                      | MGV's Arts, Science and Commerce College,                                                                                                                |