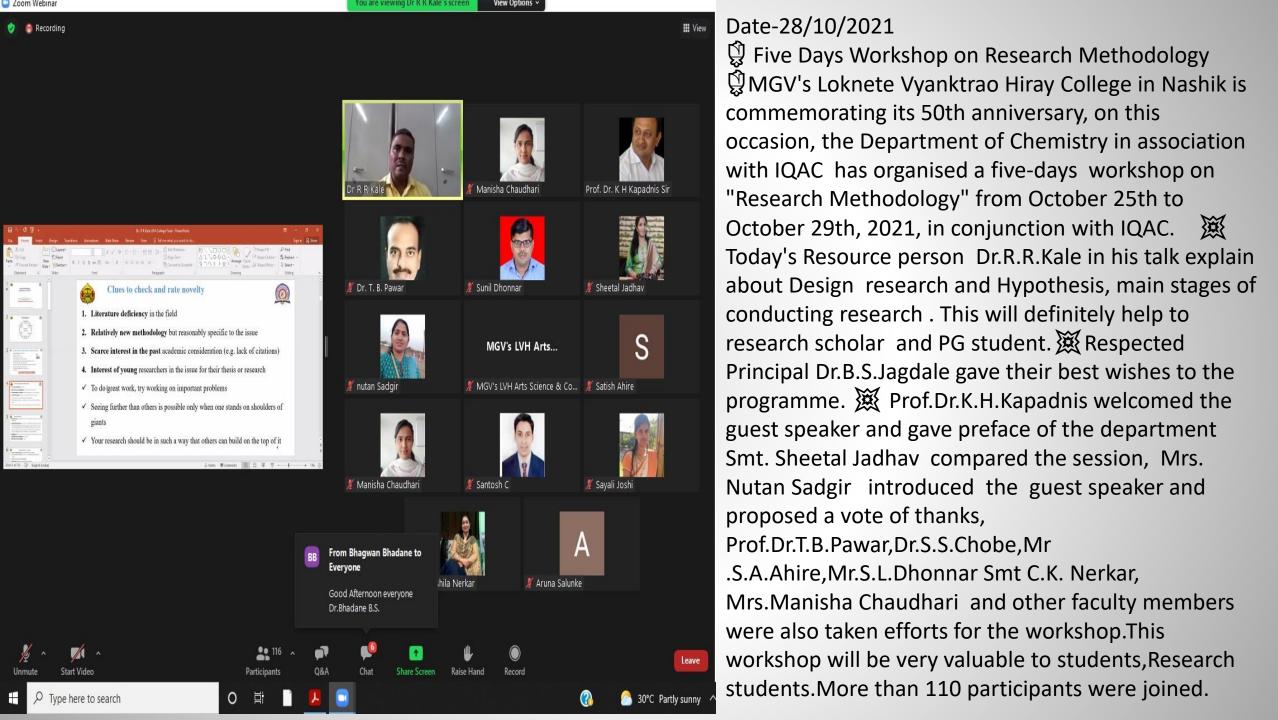

Principal
Loknete Vyankatrao Hiray
Arts, Science & Commerce College
Panchavati, Nashik - 3.

|                                                                                                                  |                             | Dr.<br>Moreshwswar<br>Chaudhari                                                   | (ICIQ, Spain)                                                                                                                                            |
|------------------------------------------------------------------------------------------------------------------|-----------------------------|-----------------------------------------------------------------------------------|----------------------------------------------------------------------------------------------------------------------------------------------------------|
|                                                                                                                  |                             | Dr. C.V.<br>Rode                                                                  | (Chemical Engineering<br>and Process Development<br>division, CSIR-National<br>chemical laboratory,<br>Pune)                                             |
|                                                                                                                  |                             | Dr. Pravin<br>Ingole                                                              | (Engineering Science &<br>Technology Division<br>CSIR-North east institute<br>of science & Technology,<br>Jorhat, Assam)                                 |
|                                                                                                                  |                             | Dr. Verla<br>Andrew<br>Wrinkor                                                    | (Green Researchers in<br>Analytical Chemistry,<br>Environment & Climates<br>change) From Imo State<br>University Nigeria                                 |
| 4. Workshop on 118 "Research Methodology" 2021 – 22                                                              | 25-10-2021 to<br>29-10-2021 | Prof. A. S. Jagtap                                                                | (Professor and Head, BOS member in Statistics, Anekant Education Societies, T. C. College Baramati, Dist. Pune)                                          |
| 5 National L 10                                                                                                  |                             | Dr. G. A.<br>Birajdar                                                             | (Department of Mathematics, TATA Institute of Social Sciences, Tuljapur, Dist. Osmanabad).                                                               |
| 5. National Level 40 Webinar on "Intellectual Property Rights"                                                   | 23-02-2022                  | Mr. Abhijit<br>K. Bhand,                                                          | Founder and CEO,<br>Kanadlab Institute of<br>Intellectual Property and<br>Research, Nashik.                                                              |
| 6. Five Day National 72 Level Online Lecture Series on "ReseaRch Methodology in english Language and liteRatuRe" | 03-03-2022                  | Chief Guest<br>Prof. Dr.<br>Robert Jose,<br>Keynote<br>Speaker Dr.<br>Kiran S. N. | Chairman & HOD English Sri Krishnadevaraya University, Bellary, Karnataka.  Department of Studies and Research in English, Turmur University, Karnataka. |
|                                                                                                                  |                             | Dr. Ananda<br>Khalane,                                                            | Head, Department of<br>English, GES's R. Y. K.<br>Science and H. P. T. Arts<br>College, Nashik,                                                          |
|                                                                                                                  |                             | Prof. Dr.<br>Robert Jose,<br>Dr. Milind                                           | Chairman & HoD English Sri Krishnadevaraya University, Bellary, Karnataka,                                                                               |
|                                                                                                                  |                             | Ahire Miling                                                                      | MGV's Arts, Science and Commerce College,                                                                                                                |