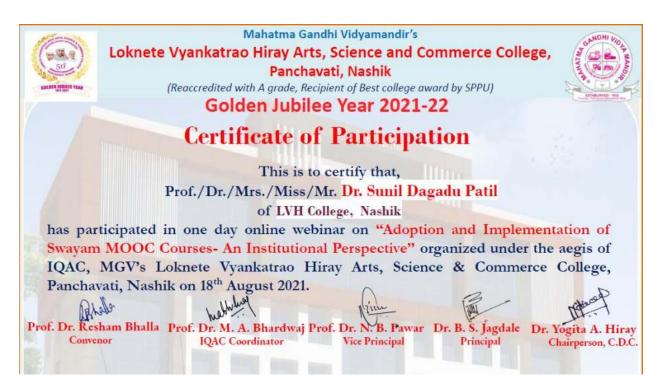

Principal
Loknete Vyankatrao Hiray
Arts, Science & Commerce College
Panchavati, Nashik - 3.

|     |                                                                                                                        |     |                             |                                         | Manmad, Nashik                                                                                                                                          |
|-----|------------------------------------------------------------------------------------------------------------------------|-----|-----------------------------|-----------------------------------------|---------------------------------------------------------------------------------------------------------------------------------------------------------|
|     |                                                                                                                        |     |                             | Mr. Swapnil<br>Alhat,                   | faculty at Department of<br>English, MGV's Loknete<br>Vyankatrao Hiray<br>College, Nashik,                                                              |
| 7.  | "Fundamentals of<br>Intellectual Property<br>Rights                                                                    | 171 | 27-08 2021                  | Dr. Deepak<br>Mehra,                    | Innovation and IPR Catalyst, Founder of VIDURNEETI, an IP advisor to several Institutes in Mumbai, and Industries in India,                             |
| 8.  | "Research<br>Methodology"                                                                                              | 45  | 17-02-2022                  | Prof. Dr. R. D. Chaudhari  Prof. Dr.    | , BOS Member, SPPU as<br>well as BOS Member in<br>Zoology, MGV<br>Professor, Department of                                                              |
|     |                                                                                                                        |     |                             | Resham<br>Bhalla                        | Zoology, Mahatma Gandhi Vidyamandir's Loknete Vyankatrao Hiray Art's, Science & Commerce college Panchavati Nashik.                                     |
| 9.  | webinar on Adoption<br>and Implementation of<br>MOOC Swayam<br>Courses- An<br>Institutional<br>Perspective             | 137 | 18-08-2021                  | Mṛs. Aparna<br>Vaidyanathan             | Assistant Professor Department of Computer Science Fergusson College, Pune.                                                                             |
| 10. | One Day National<br>Level Webinar on<br>Ecosystem Restoration                                                          | 122 | 05-06-2021                  | Dr.Pratibha Tripathi Dr.Vinod Shimpale. | Assistant Professor, D A V College Kanpur.  Assistant Professor, New College Kolhapur.                                                                  |
| 11. | A One Day State Level<br>Webinar On "WILD<br>LIFE PROTECTION<br>ACT"                                                   | 90  | 12-10-2021                  | Mr.Ganeshrao<br>Ambadas<br>Zole,        | Assistant Conservator of<br>Forest, Nasik                                                                                                               |
| 12. | One Day State Level<br>Webinar On "Clean<br>Energy Resources,<br>Energy Conservation<br>and Solid Waste<br>Management" | 80  | 23-09-2021                  | Dr. N. S.<br>Lingayat,                  | Head, Electrical Engineering Department, Dr. Babasaheb Ambedkar Technological University's Institute of Petrochemical Engineering, Lonere- Raigad (M.H) |
| 13. | National Webinar on<br>"Awareness on<br>Intellectual Property<br>rights, Patents in<br>Aspiring Minds"                 | 206 | 24-03-2022                  | Mr. Amol<br>Patil,                      | Examiner of Patent and<br>Design, Patent office,<br>Mumbai                                                                                              |
| 14. | International Webinar on Application and                                                                               | 120 | 05-05-2022 to<br>06-05-2022 | Dr Ratnakar<br>Wagh,                    | The Chief Executive Director, Diverse group,                                                                                                            |
|     | on Application and                                                                                                     |     | 00-03-2022                  | wagii,                                  | Director, Diverse group                                                                                                                                 |