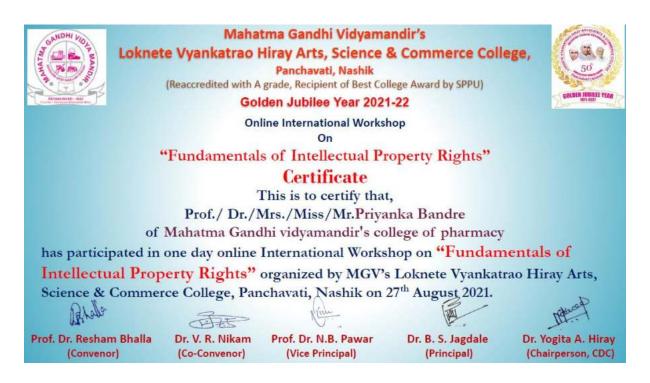

# 3.2.2. Number of workshops/seminars/conference including programs conducted on Research Methodology, Intellectual Property Rights (IPR) and entrepreneurship

|           |                                                                                                | Acader                    | nic Year 20                 | 21-22                                                   |                                                                                                                   |
|-----------|------------------------------------------------------------------------------------------------|---------------------------|-----------------------------|---------------------------------------------------------|-------------------------------------------------------------------------------------------------------------------|
| Sr.<br>No | Name of the workshop/ seminar/ conference                                                      | Number of<br>Participants | Dates From -To              | Name of the<br>Resource<br>persons                      | Designation of the<br>Resource Persons                                                                            |
| 1.        | Workshop on Research<br>Methodology                                                            | 150                       | 25-06-2021 to<br>29-06-2021 | Prof. Dr. A.<br>S. Kumbhar,                             | Chairman BOS &Head<br>Department of Chemistry,<br>Savitribai Phule Pune<br>University, Pune.                      |
| •         |                                                                                                |                           |                             | Dr. K. C.<br>Badgujar,                                  | SIES College of arts,<br>Science and Commerce<br>Mumbai.                                                          |
|           |                                                                                                | s                         |                             | Dr. (Mrs.) R.<br>S. Bendre,                             | Professor and Head, Dept.<br>of Pesticides and<br>Agrochemicals, School of<br>Chemical Sciences, NMU,<br>Jalgaon. |
|           |                                                                                                |                           |                             | Dr. (Mrs.) R.<br>S. Bendre,                             | Professor and Head, Dept.<br>of Pesticides and<br>Agrochemicals, School of<br>Chemical Sciences, NMU,<br>Jalgaon. |
|           |                                                                                                | · «.                      |                             | Dr.R.R.Kale                                             | Assistant Professor<br>Department of Chemistry<br>MVP's K.T.H.M. College,<br>Nashik                               |
|           |                                                                                                |                           |                             | Dr. V. V. Gite,                                         | Assistant Professor, School of Chemical Sciences, North Maharashtra University, Jalgaon                           |
| 2.        | Webinar on<br>Intellectual property<br>right                                                   | 140                       | 23-10-2021                  | Dr.<br>Shankaraiah<br>Konda,                            | Assistant Professor, Department of Chemistry. K. J. Somaiya College.                                              |
| 3.        | INTERNATIONAL E-<br>CONFERENCE ON<br>"CURRENT<br>RESEARCH IN<br>CHEMISTRY AND<br>NANOSCIENCES" | 350                       | 18-01-2022 to<br>20-01-2022 | Prof. Dr. Nitin R. Karmalkar, Dr. Mahesh Kumar P. Patil | Guest of honour and<br>keynote speaker of the<br>inaugural session,<br>South Korea                                |
|           | (CRCNS-2022)                                                                                   |                           |                             | Prof. Dr.<br>Avinash<br>Kumbar                          | Head, Department of chemistry, SPPU, Pune.                                                                        |
|           |                                                                                                |                           |                             |                                                         | 19                                                                                                                |