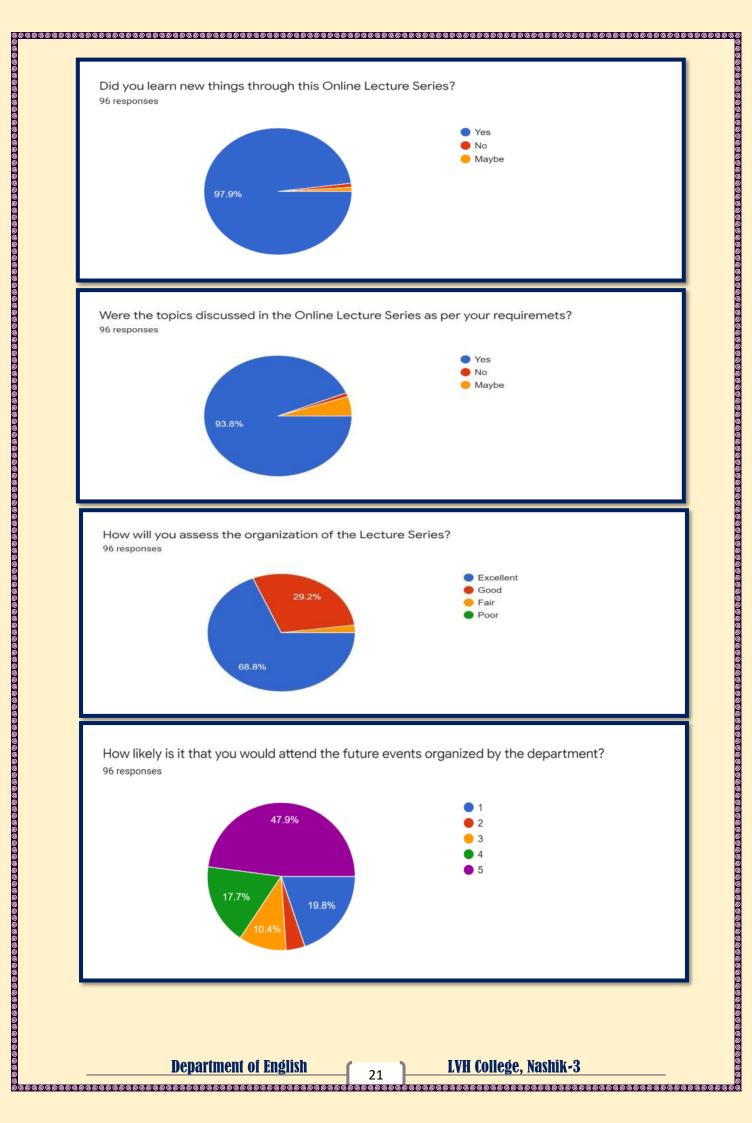

al, Karnataka, Gujarat, Rajasthan, Tamil Nadu and Haryana. Large numbers of participants were Research Scholar or Students likewise Associate P and Assistant Professors had also actively attended the Online Lecture Series. Further, 59.4% of participants said that the online lecture series was very insightful similarly 76% said that the presentation of Resource Persons was Excellent. Plus, 97.9 % said that they learned something new through this online lecture series. More, 93.8% said that the topic discussed in the lecture series were as per their requirements. Same way, 47% said that they would attend the future programmes organized by the department and 68.8 % commended the efforts taken by the organizing committee for the successful organization of the online lecture series.













# LIST OF PARTICIPANTS [TOTAL 118]

| Name of the<br>Participant               | Name of the<br>Institution/ College                                                                                                                     | Designati<br>on     | Mobile<br>Number  | State           | City         |
|------------------------------------------|---------------------------------------------------------------------------------------------------------------------------------------------------------|---------------------|-------------------|-----------------|--------------|
| Mr.Hiralal<br>Narwade                    | M.S.G.Arts, Commerce<br>and Science College,<br>Malegaon, Nashik                                                                                        | Teacher