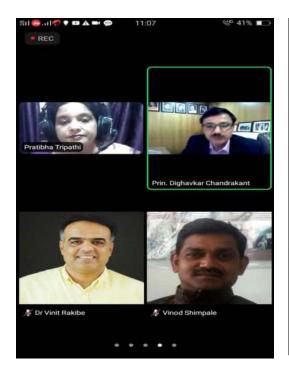

Principal
Loknete Vyankatrao Hiray
Arts, Science & Commerce College
Panchavati, Nashik - 3.

|     |                                                                                                                        |     |                             |                                         | Manmad, Nashik                                                                                                                                          |
|-----|------------------------------------------------------------------------------------------------------------------------|-----|-----------------------------|-----------------------------------------|---------------------------------------------------------------------------------------------------------------------------------------------------------|
|     |                                                                                                                        |     |                             | Mr. Swapnil<br>Alhat,                   | faculty at Department of<br>English, MGV's Loknete<br>Vyankatrao Hiray<br>College, Nashik,                                                              |
| 7.  | "Fundamentals of<br>Intellectual Property<br>Rights                                                                    | 171 | 27-08 2021                  | Dr. Deepak<br>Mehra,                    | Innovation and IPR Catalyst, Founder of VIDURNEETI, an IP advisor to several Institutes in Mumbai, and Industries in India,                             |
| 8.  | "Research<br>Methodology"                                                                                              | 45  | 17-02-2022                  | Prof. Dr. R. D. Chaudhari  Prof. Dr.    | , BOS Member, SPPU as<br>well as BOS Member in<br>Zoology, MGV<br>Professor, Department of                                                              |
|     |                                                                                                                        |     |                             | Resham<br>Bhalla                        | Zoology, Mahatma Gandhi Vidyamandir's Loknete Vyankatrao Hiray Art's, Science & Commerce college Panchavati Nashik.                                     |
| 9.  | webinar on Adoption<br>and Implementation of<br>MOOC Swayam<br>Courses- An<br>Institutional<br>Perspective             | 137 | 18-08-2021                  | Mṛs. Aparna<br>Vaidyanathan             | Assistant Professor Department of Computer Science Fergusson College, Pune.                                                                             |
| 10. | One Day National<br>Level Webinar on<br>Ecosystem Restoration                                                          | 122 | 05-06-2021                  | Dr.Pratibha Tripathi Dr.Vinod Shimpale. | Assistant Professor, D A V College Kanpur.  Assistant Professor, New College Kolhapur.                                                                  |
| 11. | A One Day State Level<br>Webinar On "WILD<br>LIFE PROTECTION<br>ACT"                                                   | 90  | 12-10-2021                  | Mr.Ganeshrao<br>Ambadas<br>Zole,        | Assistant Conservator of<br>Forest, Nasik                                                                                                               |
| 12. | One Day State Level<br>Webinar On "Clean<br>Energy Resources,<br>Energy Conservation<br>and Solid Waste<br>Management" | 80  | 23-09-2021                  | Dr. N. S.<br>Lingayat,                  | Head, Electrical Engineering Department, Dr. Babasaheb Ambedkar Technological University's Institute of Petrochemical Engineering, Lonere- Raigad (M.H) |
| 13. | National Webinar on<br>"Awareness on<br>Intellectual Property<br>rights, Patents in<br>Aspiring Minds"                 | 206 | 24-03-2022                  | Mr. Amol<br>Patil,                      | Examiner of Patent and<br>Design, Patent office,<br>Mumbai                                                                                              |
| 14. | International Webinar on Application and                                                                               | 120 | 05-05-2022 to<br>06-05-2022 | Dr Ratnakar<br>Wagh,                    | The Chief Executive Director, Diverse group,                                                                                                            |
|     | on Application and                                                                                                     |     | 00-03-2022                  | wagii,                                  | Director, Diverse group                                                                                                                                 |