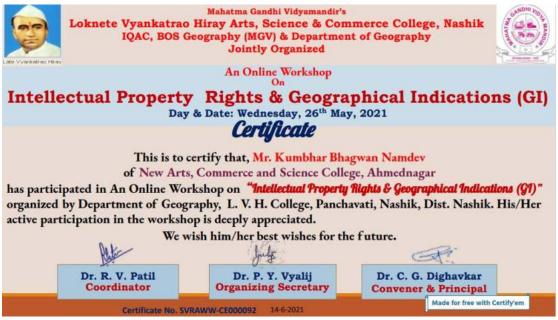

### Academic Year 2020-21

| Sr. No  | Name of the<br>workshop/ seminar/<br>conference                                             | Number of<br>Participants | Date<br>From<br>-<br>To | Name of<br>the<br>Resource<br>persons                           | Designation of the Resource<br>Persons                                                                                                                                                     |
|---------|---------------------------------------------------------------------------------------------|---------------------------|-------------------------|-----------------------------------------------------------------|--------------------------------------------------------------------------------------------------------------------------------------------------------------------------------------------|
| 1.      | Webinar on<br>Research<br>Methodology                                                       | 61                        | 22-05-<br>2021          | Dr. G. E.<br>Wakale,                                            | L.B.R.D. Mahila Mahavidyalaya,<br>Nashik Road                                                                                                                                              |
| <u></u> | One Day State Level<br>Webinar<br>On<br>"Biodiversity & Its<br>Application"                 | 89                        | 22-05-<br>2021          | Prin Dr.<br>V. P.<br>Mali                                       | J. Watumull Sadhubella Girls<br>College, Ulhasnagar, Thane                                                                                                                                 |
| 3.      | GST – Objectives,<br>Structure and<br>Registration<br>Procedure                             | 100                       | 25-03-<br>2021          | Prof.<br>Devendra<br>Dagade                                     | Chartered Accountant and professor, SNJB College Chandwad.                                                                                                                                 |
| 4.      | National Webinar on, "Impact of Covid-19 on Indian Agriculture & Economy"                   | 303                       | 06-08-<br>2020          | Dr. D. B.<br>Yadav<br>Dr. T. L.<br>Verma                        | Head, Department of Agricultural<br>Economics, Mahatma Phule Krishi<br>Vidyapeeth, Rahuri, Maharashtra,<br>Head, Department of Geography,<br>Government JYC College Raipur,<br>Chattisgad. |
|         |                                                                                             |                           |                         | Dr.<br>Rajendra<br>Parihar,                                     | Head, Department of<br>Geography, Jay Narayan Vyas<br>University, Jodhapur, Rajasthan,                                                                                                     |
| 5.      | A One Day Online Workshop on Intellectual Property Rights and Geographical Indications – GI | 92                        | 26-05-<br>2021          | Prof. Ravi<br>N.<br>Bhovate<br>Prof. Smt.<br>Kirti Khot<br>Sole |                                                                                                                                                                                            |
| 6.      | Conceptual understanding of patents and copyrights                                          | 110                       | 20-05-<br>2020          | Ad.<br>Gautami<br>Kulkarni                                      | Paralegal at JCSS Law, LLP                                                                                                                                                                 |