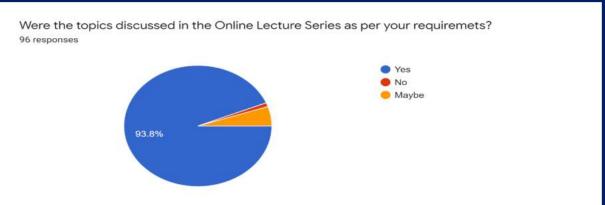

Bengal, Karnataka, Gujarat, Rajasthan, Tamil Nadu and Haryana. Large numbers of participants were Research Scholar or Students likewise Associate P and Assistant Professors had also actively attended the Online Lecture Series. Further, 59.4% of participants said that the online lecture series was very insightful similarly 76% said that the presentation of Resource Persons was Excellent. Plus, 97.9 % said that they learned something new through this online lecture series. More, 93.8% said that the topic discussed in the lecture series were as per their requirements. Same way, 47% said that they would attend the future programmes organized by the department and 68.8 % commended the efforts taken by the organizing committee for the successful organization of the online lecture series.













# LIST OF PARTICIPANTS [TOTAL 118]

| Name of the<br>Participant               | Name of the<br>Institution/ College                                                                                                                     | Designati<br>on     | Mobile<br>Number  | State           | City         |
|------------------------------------------|---------------------------------------------------------------------------------------------------------------------------------------------------------|---------------------|-------------------|-----------------|--------------|
| Mr.Hiralal<br>Narwade                    | M.S.G.Arts, Commerce<br>and Science College,<br>Malegaon, Nashik                                                                                        | Teacher