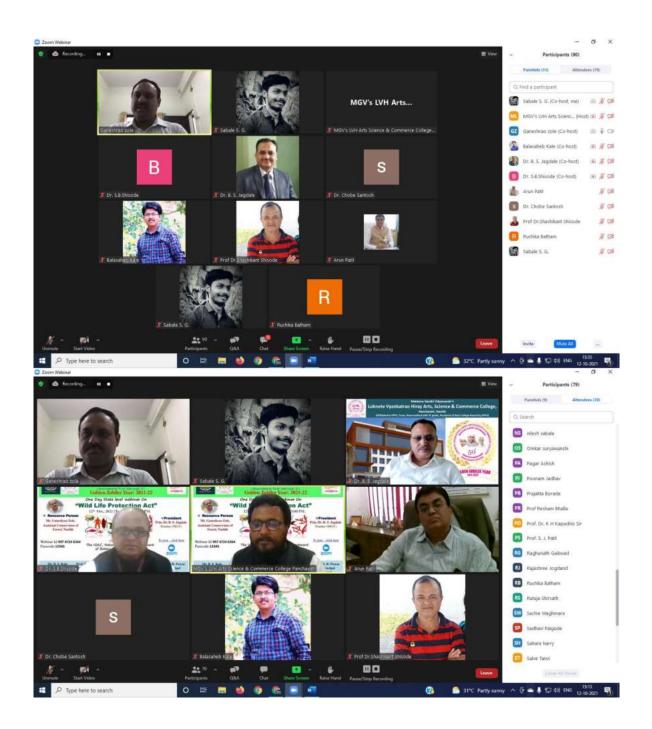

Principal
Loknete Vyankatrao Hiray
Arts, Science & Commerce College
Panchavati, Nashik - 3.

|     |                                                                                                                        |     |                             |                                         | Manmad, Nashik                                                                                                                                          |
|-----|------------------------------------------------------------------------------------------------------------------------|-----|-----------------------------|-----------------------------------------|---------------------------------------------------------------------------------------------------------------------------------------------------------|
|     |                                                                                                                        |     |                             | Mr. Swapnil<br>Alhat,                   | faculty at Department of<br>English, MGV's Loknete<br>Vyankatrao Hiray<br>College, Nashik,                                                              |
| 7.  | "Fundamentals of<br>Intellectual Property<br>Rights                                                                    | 171 | 27-08 2021                  | Dr. Deepak<br>Mehra,                    | Innovation and IPR Catalyst, Founder of VIDURNEETI, an IP advisor to several Institutes in Mumbai, and Industries in India,                             |
| 8.  | "Research<br>Methodology"                                                                                              | 45  | 17-02-2022                  | Prof. Dr. R. D. Chaudhari  Prof. Dr.    | , BOS Member, SPPU as<br>well as BOS Member in<br>Zoology, MGV<br>Professor, Department of                                                              |
|     |                                                                                                                        |     |                             | Resham<br>Bhalla                        | Zoology, Mahatma Gandhi Vidyamandir's Loknete Vyankatrao Hiray Art's, Science & Commerce college Panchavati Nashik.                                     |
| 9.  | webinar on Adoption<br>and Implementation of<br>MOOC Swayam<br>Courses- An<br>Institutional<br>Perspective             | 137 | 18-08-2021                  | Mṛs. Aparna<br>Vaidyanathan             | Assistant Professor Department of Computer Science Fergusson College, Pune.                                                                             |
| 10. | One Day National<br>Level Webinar on<br>Ecosystem Restoration                                                          | 122 | 05-06-2021                  | Dr.Pratibha Tripathi Dr.Vinod Shimpale. | Assistant Professor, D A V College Kanpur.  Assistant Professor, New College Kolhapur.                                                                  |
| 11. | A One Day State Level<br>Webinar On "WILD<br>LIFE PROTECTION<br>ACT"                                                   | 90  | 12-10-2021                  | Mr.Ganeshrao<br>Ambadas<br>Zole,        | Assistant Conservator of<br>Forest, Nasik                                                                                                               |
| 12. | One Day State Level<br>Webinar On "Clean<br>Energy Resources,<br>Energy Conservation<br>and Solid Waste<br>Management" | 80  | 23-09-2021                  | Dr. N. S.<br>Lingayat,                  | Head, Electrical Engineering Department, Dr. Babasaheb Ambedkar Technological University's Institute of Petrochemical Engineering, Lonere- Raigad (M.H) |
| 13. | National Webinar on<br>"Awareness on<br>Intellectual Property<br>rights, Patents in<br>Aspiring Minds"                 | 206 | 24-03-2022                  | Mr. Amol<br>Patil,                      | Examiner of Patent and<br>Design, Patent office,<br>Mumbai                                                                                              |
| 14. | International Webinar on Application and                                                                               | 120 | 05-05-2022 to<br>06-05-2022 | Dr Ratnakar<br>Wagh,                    | The Chief Executive Director, Diverse group,                                                                                                            |
|     | on Application and                                                                                                     |     | 00-03-2022                  | wagii,                                  | Director, Diverse group                                                                                                                                 |