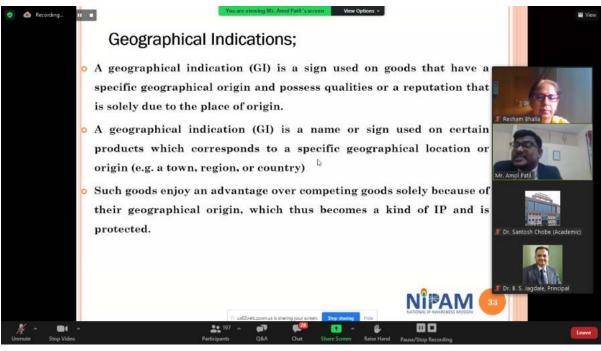

### Academic Year 2020-21

| Sr. No  | Name of the<br>workshop/ seminar/<br>conference                                             | Number of<br>Participants | Date<br>From<br>-<br>To | Name of<br>the<br>Resource<br>persons                           | Designation of the Resource<br>Persons                                                                                                                                                     |
|---------|---------------------------------------------------------------------------------------------|---------------------------|-------------------------|-----------------------------------------------------------------|--------------------------------------------------------------------------------------------------------------------------------------------------------------------------------------------|
| 1.      | Webinar on<br>Research<br>Methodology                                                       | 61                        | 22-05-<br>2021          | Dr. G. E.<br>Wakale,                                            | L.B.R.D. Mahila Mahavidyalaya,<br>Nashik Road                                                                                                                                              |
| <u></u> | One Day State Level<br>Webinar<br>On<br>"Biodiversity & Its<br>Application"                 | 89                        | 22-05-<br>2021          | Prin Dr.<br>V. P.<br>Mali                                       | J. Watumull Sadhubella Girls<br>College, Ulhasnagar, Thane                                                                                                                                 |
| 3.      | GST – Objectives,<br>Structure and<br>Registration<br>Procedure                             | 100                       | 25-03-<br>2021          | Prof.<br>Devendra<br>Dagade                                     | Chartered Accountant and professor, SNJB College Chandwad.                                                                                                                                 |
| 4.      | National Webinar on, "Impact of Covid-19 on Indian Agriculture & Economy"                   | 303                       | 06-08-<br>2020          | Dr. D. B.<br>Yadav<br>Dr. T. L.<br>Verma                        | Head, Department of Agricultural<br>Economics, Mahatma Phule Krishi<br>Vidyapeeth, Rahuri, Maharashtra,<br>Head, Department of Geography,<br>Government JYC College Raipur,<br>Chattisgad. |
|         |                                                                                             |                           |                         | Dr.<br>Rajendra<br>Parihar,                                     | Head, Department of<br>Geography, Jay Narayan Vyas<br>University, Jodhapur, Rajasthan,                                                                                                     |
| 5.      | A One Day Online Workshop on Intellectual Property Rights and Geographical Indications – GI | 92                        | 26-05-<br>2021          | Prof. Ravi<br>N.<br>Bhovate<br>Prof. Smt.<br>Kirti Khot<br>Sole |                                                                                                                                                                                            |
| 6.      | Conceptual understanding of patents and copyrights                                          | 110                       | 20-05-<br>2020          | Ad.<br>Gautami<br>Kulkarni                                      | Paralegal at JCSS Law, LLP                                                                                                                                                                 |