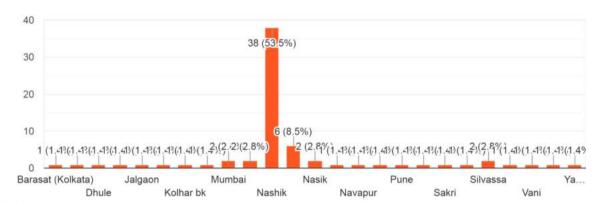

om        | Dr Pragati Marakwar           | L.V.H. college Panchavati, Nashik-3                                                 | Faculty |
| 69 | vaibhavbairagi112@gm<br>ail.com   | Vaibhav Sanjay<br>bairagi     | Maharastra college of fire and sefety nashik                                        | Student |
| 70 | sachingovardhane@gm<br>ail.com    | Dr. Sachin Ranu<br>Govardhane | V V Ms S G Patil Arts Science and<br>Commerce College Sakri Tal Sakri<br>Dist Dhule | Faculty |
| 71 | humbetejashri@gmail.c<br>om       | Dr. Humbe Tejashri<br>Rahul   | ITGP's,Vishwasrao Ransing college,kalamb-Walchandnagar                              | Faculty |



**Dr. Pravin Saptrshee**, former Head of Environment Science Department, SPPU, Pune.



### Designation

71 responses



## City

71 responses



#### State

71 responses



## How do you like the content of the programme?

71 responses



How do you rate the Technical Arrangement and Execution of the event? 71 responses



How do you rate the subject Knowledge and Content Delivery by the Resource Persons? 71 responses



Did you Experience any value addition in your knowledge base by attending this event? 71 responses



How do you rate the overall impact of the event? 71 responses







#### Loknete Vyankatrao Hiray Arts, Science & Commerce College, Panchavati, Nashik

(Reaccredited with A grade, Recipient of Best College Award by SPPU, ISO: 9001:2015)



Department of Geography, Board of Students' Development in association with Maharashtra College of Fire and Safety Management, Nashik

Organized

State Level Online Workshop o