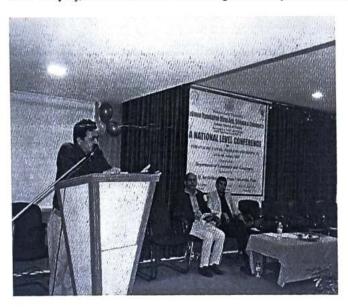

# 3.2.2. Number of workshops/seminars/conference including programs conducted on Research Methodology, Intellectual Property Rights (IPR) and entrepreneurship

|           |                                                                                                | Acader                    | nic Year 20                 | 21-22                                                   |                                                                                                                   |
|-----------|------------------------------------------------------------------------------------------------|---------------------------|-----------------------------|---------------------------------------------------------|-------------------------------------------------------------------------------------------------------------------|
| Sr.<br>No | Name of the workshop/ seminar/ conference                                                      | Number of<br>Participants | Dates From -To              | Name of the<br>Resource<br>persons                      | Designation of the<br>Resource Persons                                                                            |
| 1.        | Workshop on Research<br>Methodology                                                            | 150                       | 25-06-2021 to<br>29-06-2021 | Prof. Dr. A.<br>S. Kumbhar,                             | Chairman BOS &Head<br>Department of Chemistry,<br>Savitribai Phule Pune<br>University, Pune.                      |
| •         |                                                                                                |                           |                             | Dr. K. C.<br>Badgujar,                                  | SIES College of arts,<br>Science and Commerce<br>Mumbai.                                                          |
|           |                                                                                                | s                         |                             | Dr. (Mrs.) R.<br>S. Bendre,                             | Professor and Head, Dept.<br>of Pesticides and<br>Agrochemicals, School of<br>Chemical Sciences, NMU,<br>Jalgaon. |
|           |                                                                                                |                           |                             | Dr. (Mrs.) R.<br>S. Bendre,                             | Professor and Head, Dept.<br>of Pesticides and<br>Agrochemicals, School of<br>Chemical Sciences, NMU,<br>Jalgaon. |
|           |                                                                                                | · «.                      |                             | Dr.R.R.Kale                                             | Assistant Professor<br>Department of Chemistry<br>MVP's K.T.H.M. College,<br>Nashik                               |
|           |                                                                                                |                           |                             | Dr. V. V. Gite,                                         | Assistant Professor, School of Chemical Sciences, North Maharashtra University, Jalgaon                           |
| 2.        | Webinar on<br>Intellectual property<br>right                                                   | 140                       | 23-10-2021                  | Dr.<br>Shankaraiah<br>Konda,                            | Assistant Professor, Department of Chemistry. K. J. Somaiya College.                                              |
| 3.        | INTERNATIONAL E-<br>CONFERENCE ON<br>"CURRENT<br>RESEARCH IN<br>CHEMISTRY AND<br>NANOSCIENCES" | 350                       | 18-01-2022 to<br>20-01-2022 | Prof. Dr. Nitin R. Karmalkar, Dr. Mahesh Kumar P. Patil | Guest of honour and<br>keynote speaker of the<br>inaugural session,<br>South Korea                                |
|           | (CRCNS-2022)                                                                                   |                           |                             | Prof. Dr.<br>Avinash<br>Kumbar                          | Head, Department of chemistry, SPPU, Pune.                                                                        |
|           |                                                                                                |                           |                             |                                                         | 19                                                                                                                |

Principal
Loknete Vyankatrao Hiray
Arts, Science & Commerce College
Panchavati, Nashik - 3.

|                                                                                                                  |                             | Dr.<br>Moreshwswar<br>Chaudhari                                                   | (ICIQ, Spain)                                                                                                                                            |
|------------------------------------------------------------------------------------------------------------------|-----------------------------|-----------------------------------------------------------------------------------|----------------------------------------------------------------------------------------------------------------------------------------------------------|
|                                                                                                                  |                             | Dr. C.V.<br>Rode                                                                  | (Chemical Engineering<br>and Process Development<br>division, CSIR-National<br>chemical laboratory,<br>Pune)                                             |
|                                                                                                                  |                             | Dr. Pravin<br>Ingole                                                              | (Engineering Science &<br>Technology Division<br>CSIR-North east institute<br>of science & Technology,<br>Jorhat, Assam)                                 |
|                                                                                                                  |                             | Dr. Verla<br>Andrew<br>Wrinkor                                                    | (Green Researchers in<br>Analytical Chemistry,<br>Environment & Climates<br>change) From Imo State<br>University Nigeria                                 |
| 4. Workshop on 118 "Research Methodology" 2021 – 22                                                              | 25-10-2021 to<br>29-10-2021 | Prof. A. S. Jagtap                                                                | (Professor and Head, BOS member in Statistics, Anekant Education Societies, T. C. College Baramati, Dist. Pune)                                          |
| 5 National L 10                                                                                                  |                             | Dr. G. A.<br>Birajdar                                                             | (Department of Mathematics, TATA Institute of Social Sciences, Tuljapur, Dist. Osmanabad).                                                               |
| 5. National Level 40 Webinar on "Intellectual Property Rights"                                                   | 23-02-2022                  | Mr. Abhijit<br>K. Bhand,                                                          | Founder and CEO,<br>Kanadlab Institute of<br>Intellectual Property and<br>Research, Nashik.                                                              |
| 6. Five Day National 72 Level Online Lecture Series on "ReseaRch Methodology in english Language and liteRatuRe" | 03-03-2022                  | Chief Guest<br>Prof. Dr.<br>Robert Jose,<br>Keynote<br>Speaker Dr.<br>Kiran S. N. | Chairman & HOD English Sri Krishnadevaraya University, Bellary, Karnataka.  Department of Studies and Research in English, Turmur University, Karnataka. |
|                                                                                                                  |                             | Dr. Ananda<br>Khalane,                                                            | Head, Department of<br>English, GES's R. Y. K.<br>Science and H. P. T. Arts<br>College, Nashik,                                                          |
|                                                                                                                  |                             | Prof. Dr.<br>Robert Jose,<br>Dr. Milind                                           | Chairman & HoD English Sri Krishnadevaraya University, Bellary, Karnataka,                                                                               |
|                                                                                                                  |                             | Ahire Miling                                                                      | MGV's Arts, Science and Commerce College,                                                                                                                |