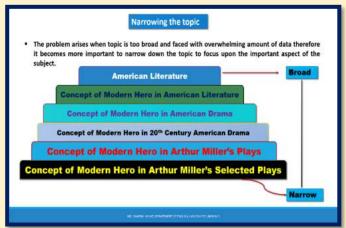

research is to find about the phenomenon, what were the causes? how it took place? simply to find the answers to the questions using proper methods. He also enlightened the participant about the process of topic selection and things involved in it. He said that the selected topic should be of the researcher's interest, the research scholar must not undertake the research on the topic suggested by someone else because it was the researcher who has to write the thesis and take huge efforts to complete his thesis. Further, he informed the participants that while selecting a topic they must pay heed to the fact that the selected topic should not be too new or too old or too big or too short because the research was a time-bound activity and must be completed within the stipulated time frame.





Likewise, he drew the attention of the participants towards the over ambitiousness while selecting a topic rather he said that research is just an academic activity thus researchers must have a practical approach. Additionally, he also guided the participants about writing a Research Proposal. He explained that the research proposal should be written in the future tense, the language of a research proposal, the catchy title of the proposal, the important elements such as the significance of the research, contribution to the society, aims and objectives, scope and limitations, hypothesis, literature review and formulation of chapter scheme. Thereafter he also showed to working synopsis to the participants so that they would get the proper idea of how to write the research proposal.

Hon