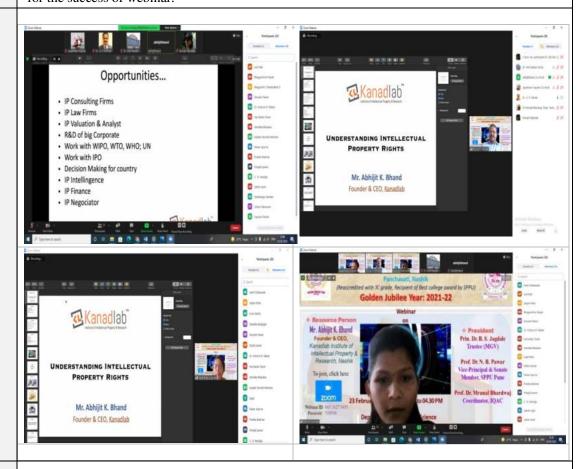

Principal
Loknete Vyankatrao Hiray
Arts, Science & Commerce College
Panchavati, Nashik - 3.

|                                                                                                                  |                             | Dr.<br>Moreshwswar<br>Chaudhari                                                   | (ICIQ, Spain)                                                                                                                                            |
|------------------------------------------------------------------------------------------------------------------|-----------------------------|-----------------------------------------------------------------------------------|----------------------------------------------------------------------------------------------------------------------------------------------------------|
|                                                                                                                  |                             | Dr. C.V.<br>Rode                                                                  | (Chemical Engineering<br>and Process Development<br>division, CSIR-National<br>chemical laboratory,<br>Pune)                                             |
|                                                                                                                  |                             | Dr. Pravin<br>Ingole                                                              | (Engineering Science &<br>Technology Division<br>CSIR-North east institute<br>of science & Technology,<br>Jorhat, Assam)                                 |
|                                                                                                                  |                             | Dr. Verla<br>Andrew<br>Wrinkor                                                    | (Green Researchers in<br>Analytical Chemistry,<br>Environment & Climates<br>change) From Imo State<br>University Nigeria                                 |
| 4. Workshop on 118 "Research Methodology" 2021 – 22                                                              | 25-10-2021 to<br>29-10-2021 | Prof. A. S. Jagtap                                                                | (Professor and Head, BOS member in Statistics, Anekant Education Societies, T. C. College Baramati, Dist. Pune)                                          |
| 5 National L 10                                                                                                  |                             | Dr. G. A.<br>Birajdar                                                             | (Department of Mathematics, TATA Institute of Social Sciences, Tuljapur, Dist. Osmanabad).                                                               |
| 5. National Level 40 Webinar on "Intellectual Property Rights"                                                   | 23-02-2022                  | Mr. Abhijit<br>K. Bhand,                                                          | Founder and CEO,<br>Kanadlab Institute of<br>Intellectual Property and<br>Research, Nashik.                                                              |
| 6. Five Day National 72 Level Online Lecture Series on "ReseaRch Methodology in english Language and liteRatuRe" | 03-03-2022                  | Chief Guest<br>Prof. Dr.<br>Robert Jose,<br>Keynote<br>Speaker Dr.<br>Kiran S. N. | Chairman & HOD English Sri Krishnadevaraya University, Bellary, Karnataka.  Department of Studies and Research in English, Turmur University, Karnataka. |
|                                                                                                                  |                             | Dr. Ananda<br>Khalane,                                                            | Head, Department of<br>English, GES's R. Y. K.<br>Science and H. P. T. Arts<br>College, Nashik,                                                          |
|                                                                                                                  |                             | Prof. Dr.<br>Robert Jose,<br>Dr. Milind                                           | Chairman & HoD English Sri Krishnadevaraya University, Bellary, Karnataka,                                                                               |
|                                                                                                                  |                             | Ahire Miling                                                                      | MGV's Arts, Science and Commerce College,                                                                                                                |