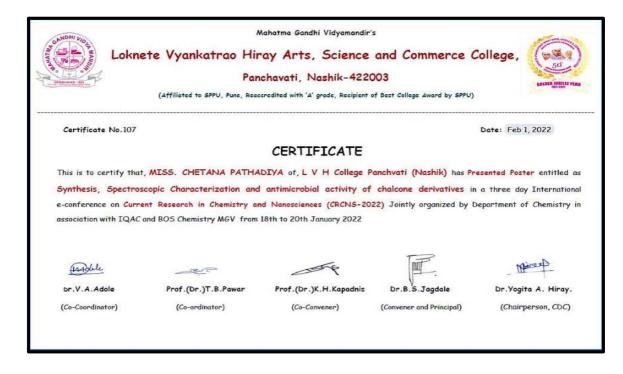

# 3.2.2. Number of workshops/seminars/conference including programs conducted on Research Methodology, Intellectual Property Rights (IPR) and entrepreneurship

|           |                                                                                                | Acader                    | nic Year 20                 | 21-22                                                   |                                                                                                                   |
|-----------|------------------------------------------------------------------------------------------------|---------------------------|-----------------------------|---------------------------------------------------------|-------------------------------------------------------------------------------------------------------------------|
| Sr.<br>No | Name of the workshop/ seminar/ conference                                                      | Number of<br>Participants | Dates From -To              | Name of the<br>Resource<br>persons                      | Designation of the<br>Resource Persons                                                                            |
| 1.        | Workshop on Research<br>Methodology                                                            | 150                       | 25-06-2021 to<br>29-06-2021 | Prof. Dr. A.<br>S. Kumbhar,                             | Chairman BOS &Head<br>Department of Chemistry,<br>Savitribai Phule Pune<br>University, Pune.                      |
| •         |                                                                                                |                           |                             | Dr. K. C.<br>Badgujar,                                  | SIES College of arts,<br>Science and Commerce<br>Mumbai.                                                          |
|           |                                                                                                | s                         |                             | Dr. (Mrs.) R.<br>S. Bendre,                             | Professor and Head, Dept.<br>of Pesticides and<br>Agrochemicals, School of<br>Chemical Sciences, NMU,<br>Jalgaon. |
|           |                                                                                                |                           |                             | Dr. (Mrs.) R.<br>S. Bendre,                             | Professor and Head, Dept.<br>of Pesticides and<br>Agrochemicals, School of<br>Chemical Sciences, NMU,<br>Jalgaon. |
|           |                                                                                                | · «.                      |                             | Dr.R.R.Kale                                             | Assistant Professor<br>Department of Chemistry<br>MVP's K.T.H.M. College,<br>Nashik                               |
|           |                                                                                                |                           |                             | Dr. V. V. Gite,                                         | Assistant Professor, School of Chemical Sciences, North Maharashtra University, Jalgaon                           |
| 2.        | Webinar on<br>Intellectual property<br>right                                                   | 140                       | 23-10-2021                  | Dr.<br>Shankaraiah<br>Konda,                            | Assistant Professor, Department of Chemistry. K. J. Somaiya College.                                              |
| 3.        | INTERNATIONAL E-<br>CONFERENCE ON<br>"CURRENT<br>RESEARCH IN<br>CHEMISTRY AND<br>NANOSCIENCES" | 350                       | 18-01-2022 to<br>20-01-2022 | Prof. Dr. Nitin R. Karmalkar, Dr. Mahesh Kumar P. Patil | Guest of honour and<br>keynote speaker of the<br>inaugural session,<br>South Korea                                |
|           | (CRCNS-2022)                                                                                   |                           |                             | Prof. Dr.<br>Avinash<br>Kumbar                          | Head, Department of chemistry, SPPU, Pune.                                                                        |
|           |                                                                                                |                           |                             |                                                         | 19                                                                                                                |

Principal
Loknete Vyankatrao Hiray
Arts, Science & Commerce College
Panchavati, Nashik - 3.

|                                                                                                                  |                             | Dr.<br>Moreshwswar<br>Chaudhari                                                   | (ICIQ, Spain)                                                                                                                                            |
|------------------------------------------------------------------------------------------------------------------|-----------------------------|-----------------------------------------------------------------------------------|----------------------------------------------------------------------------------------------------------------------------------------------------------|
|                                                                                                                  |                             | Dr. C.V.<br>Rode                                                                  | (Chemical Engineering<br>and Process Development<br>division, CSIR-National<br>chemical laboratory,<br>Pune)                                             |
|                                                                                                                  |                             | Dr. Pravin<br>Ingole                                                              | (Engineering Science &<br>Technology Division<br>CSIR-North east institute<br>of science & Technology,<br>Jorhat, Assam)                                 |
|                                                                                                                  |                             | Dr. Verla<br>Andrew<br>Wrinkor                                                    | (Green Researchers in<br>Analytical Chemistry,<br>Environment & Climates<br>change) From Imo State<br>University Nigeria                                 |
| 4. Workshop on 118 "Research Methodology" 2021 – 22                                                              | 25-10-2021 to<br>29-10-2021 | Prof. A. S. Jagtap                                                                | (Professor and Head, BOS member in Statistics, Anekant Education Societies, T. C. College Baramati, Dist. Pune)                                          |
| 5 National L 10                                                                                                  |                             | Dr. G. A.<br>Birajdar                                                             | (Department of Mathematics, TATA Institute of Social Sciences, Tuljapur, Dist. Osmanabad).                                                               |
| 5. National Level 40 Webinar on "Intellectual Property Rights"                                                   | 23-02-2022                  | Mr. Abhijit<br>K. Bhand,                                                          | Founder and CEO,<br>Kanadlab Institute of<br>Intellectual Property and<br>Research, Nashik.                                                              |
| 6. Five Day National 72 Level Online Lecture Series on "ReseaRch Methodology in english Language and liteRatuRe" | 03-03-2022                  | Chief Guest<br>Prof. Dr.<br>Robert Jose,<br>Keynote<br>Speaker Dr.<br>Kiran S. N. | Chairman & HOD English Sri Krishnadevaraya University, Bellary, Karnataka.  Department of Studies and Research in English, Turmur University, Karnataka. |
|                                                                                                                  |                             | Dr. Ananda<br>Khalane,                                                            | Head, Department of<br>English, GES's R. Y. K.<br>Science and H. P. T. Arts<br>College, Nashik,                                                          |
|                                                                                                                  |                             | Prof. Dr.<br>Robert Jose,<br>Dr. Milind                                           | Chairman & HoD English Sri Krishnadevaraya University, Bellary, Karnataka,                                                                               |
|                                                                                                                  |                             | Ahire Miling                                                                      | MGV's Arts, Science and Commerce College,                                                                                                                |