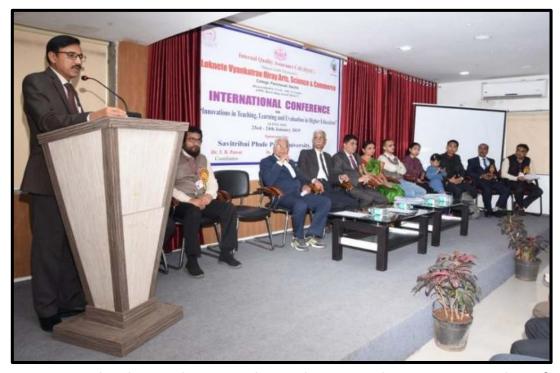

# 3.2.2. Number of workshops/seminars/conference including programs conducted on Research Methodology, Intellectual Property Rights (IPR) and entrepreneurship Academic Year 2018-19

| Sr No | Name of the<br>workshop/ seminar/<br>conference                                                    | Number<br>of<br>Participan<br>ts | Date<br>From –<br>To                | Name of the<br>Resource<br>persons                                                                                                                | Designation of the Resource<br>Persons                                                                                                                                                                                                                                                 |
|-------|----------------------------------------------------------------------------------------------------|----------------------------------|-------------------------------------|---------------------------------------------------------------------------------------------------------------------------------------------------|----------------------------------------------------------------------------------------------------------------------------------------------------------------------------------------------------------------------------------------------------------------------------------------|
| 1,    | International conference on "Innovations in Teaching, Learning and Evaluation in Higher Education" | 91                               | 23-01-<br>2019 to<br>24-01-<br>2019 | Dr<br>Omprakash<br>Kulkarni  Prof. Galuh<br>Dwi Ajeng,  Prof. Md<br>Aish Ah<br>Hajash, Aksendro<br>Maximilian<br>STKIP PGRI,<br>Bandar<br>Lampung | (Scientist, Mentor, Advisor, Technology Provider and Consulting Engineer in Automation National Space Society (NASA)-USA Certified Space Ambassador) S.Pd., M.Pd. (STKIP PGRI Bandar Lampung, Indonesia) Yemen,  (Institute of Teachers Training and Education of PGRI Bandar Lampung) |
|       |                                                                                                    |                                  |                                     | Prof. Dr. V R<br>Shinde                                                                                                                           | (Head, Department of Psychology SPPU, Pune)                                                                                                                                                                                                                                            |
|       |                                                                                                    |                                  |                                     | Rupak<br>Muhammed<br>Nasrullah<br>Zaidi                                                                                                           | HR, Training & Org<br>Development Specialist Dhaka,<br>Bangladesh                                                                                                                                                                                                                      |
|       |                                                                                                    |                                  |                                     | Prin. Dr<br>Chandrakant<br>Borse                                                                                                                  | (M. V. P.<br>Samaj's Vitthalrao Hande<br>College of Education, Nashik)                                                                                                                                                                                                                 |
|       |                                                                                                    |                                  |                                     | Dr. Rupali<br>Khaire,                                                                                                                             | (Director, M. G. V's Institute of Management and Research Panchausti Nachill                                                                                                                                                                                                           |
| 2.    | How to file patent                                                                                 | 87                               | 28-02-<br>2019                      | Mr. Ravindra<br>Shastri                                                                                                                           | Research, Panchavati, Nashik).<br>(IPR consultant, Nashik)                                                                                                                                                                                                                             |
|       |                                                                                                    |                                  |                                     | Mr. Ashish<br>Patil                                                                                                                               | (IPR consultant, Nashik)                                                                                                                                                                                                                                                               |