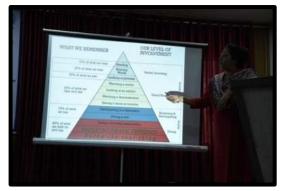

# 3.2.2. Number of workshops/seminars/conference including programs conducted on Research Methodology, Intellectual Property Rights (IPR) and entrepreneurship

|           |                                                                                                | Acader                    | nic Year 20                 | 21-22                                                   |                                                                                                                   |
|-----------|------------------------------------------------------------------------------------------------|---------------------------|-----------------------------|---------------------------------------------------------|-------------------------------------------------------------------------------------------------------------------|
| Sr.<br>No | Name of the workshop/ seminar/ conference                                                      | Number of<br>Participants | Dates From -To              | Name of the<br>Resource<br>persons                      | Designation of the<br>Resource Persons                                                                            |
| 1.        | Workshop on Research<br>Methodology                                                            | 150                       | 25-06-2021 to<br>29-06-2021 | Prof. Dr. A.<br>S. Kumbhar,                             | Chairman BOS &Head<br>Department of Chemistry,<br>Savitribai Phule Pune<br>University, Pune.                      |
| •         |                                                                                                |                           |                             | Dr. K. C.<br>Badgujar,                                  | SIES College of arts,<br>Science and Commerce<br>Mumbai.                                                          |
|           |                                                                                                | s                         |                             | Dr. (Mrs.) R.<br>S. Bendre,                             | Professor and Head, Dept.<br>of Pesticides and<br>Agrochemicals, School of<br>Chemical Sciences, NMU,<br>Jalgaon. |
|           |                                                                                                |                           |                             | Dr. (Mrs.) R.<br>S. Bendre,                             | Professor and Head, Dept.<br>of Pesticides and<br>Agrochemicals, School of<br>Chemical Sciences, NMU,<br>Jalgaon. |
|           |                                                                                                | · «.                      |                             | Dr.R.R.Kale                                             | Assistant Professor<br>Department of Chemistry<br>MVP's K.T.H.M. College,<br>Nashik                               |
|           |                                                                                                |                           |                             | Dr. V. V. Gite,                                         | Assistant Professor, School of Chemical Sciences, North Maharashtra University, Jalgaon                           |
| 2.        | Webinar on<br>Intellectual property<br>right                                                   | 140                       | 23-10-2021                  | Dr.<br>Shankaraiah<br>Konda,                            | Assistant Professor, Department of Chemistry. K. J. Somaiya College.                                              |
| 3.        | INTERNATIONAL E-<br>CONFERENCE ON<br>"CURRENT<br>RESEARCH IN<br>CHEMISTRY AND<br>NANOSCIENCES" | 350                       | 18-01-2022 to<br>20-01-2022 | Prof. Dr. Nitin R. Karmalkar, Dr. Mahesh Kumar P. Patil | Guest of honour and<br>keynote speaker of the<br>inaugural session,<br>South Korea                                |
|           | (CRCNS-2022)                                                                                   |                           |                             | Prof. Dr.<br>Avinash<br>Kumbar                          | Head, Department of chemistry, SPPU, Pune.                                                                        |
|           |                                                                                                |                           |                             |                                                         | 19                                                                                                                |