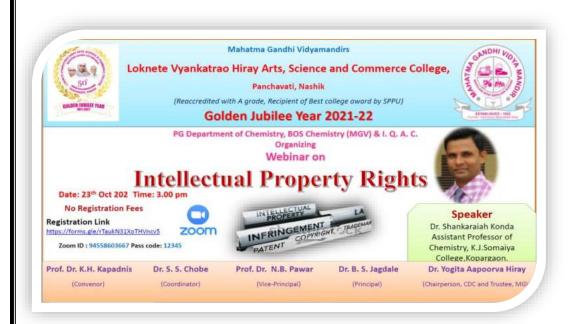

# 3.2.2. Number of workshops/seminars/conference including programs conducted on Research Methodology, Intellectual Property Rights (IPR) and entrepreneurship

|           |                                                                                                | Acader                    | nic Year 20                 | 21-22                                                   |                                                                                                                   |
|-----------|------------------------------------------------------------------------------------------------|---------------------------|-----------------------------|---------------------------------------------------------|-------------------------------------------------------------------------------------------------------------------|
| Sr.<br>No | Name of the workshop/ seminar/ conference                                                      | Number of<br>Participants | Dates From -To              | Name of the<br>Resource<br>persons                      | Designation of the<br>Resource Persons                                                                            |
| 1.        | Workshop on Research<br>Methodology                                                            | 150                       | 25-06-2021 to<br>29-06-2021 | Prof. Dr. A.<br>S. Kumbhar,                             | Chairman BOS &Head<br>Department of Chemistry,<br>Savitribai Phule Pune<br>University, Pune.                      |
| •         |                                                                                                |                           |                             | Dr. K. C.<br>Badgujar,                                  | SIES College of arts,<br>Science and Commerce<br>Mumbai.                                                          |
|           |                                                                                                | s                         |                             | Dr. (Mrs.) R.<br>S. Bendre,                             | Professor and Head, Dept.<br>of Pesticides and<br>Agrochemicals, School of<br>Chemical Sciences, NMU,<br>Jalgaon. |
|           |                                                                                                |                           |                             | Dr. (Mrs.) R.<br>S. Bendre,                             | Professor and Head, Dept.<br>of Pesticides and<br>Agrochemicals, School of<br>Chemical Sciences, NMU,<br>Jalgaon. |
|           |                                                                                                | · «.                      |                             | Dr.R.R.Kale                                             | Assistant Professor<br>Department of Chemistry<br>MVP's K.T.H.M. College,<br>Nashik                               |
|           |                                                                                                |                           |                             | Dr. V. V. Gite,                                         | Assistant Professor, School of Chemical Sciences, North Maharashtra University, Jalgaon                           |
| 2.        | Webinar on<br>Intellectual property<br>right                                                   | 140                       | 23-10-2021                  | Dr.<br>Shankaraiah<br>Konda,                            | Assistant Professor, Department of Chemistry. K. J. Somaiya College.                                              |
| 3.        | INTERNATIONAL E-<br>CONFERENCE ON<br>"CURRENT<br>RESEARCH IN<br>CHEMISTRY AND<br>NANOSCIENCES" | 350                       | 18-01-2022 to<br>20-01-2022 | Prof. Dr. Nitin R. Karmalkar, Dr. Mahesh Kumar P. Patil | Guest of honour and<br>keynote speaker of the<br>inaugural session,<br>South Korea                                |
|           | (CRCNS-2022)                                                                                   |                           |                             | Prof. Dr.<br>Avinash<br>Kumbar                          | Head, Department of chemistry, SPPU, Pune.                                                                        |
|           |                                                                                                |                           |                             |                                                         | 19                                                                                                                |