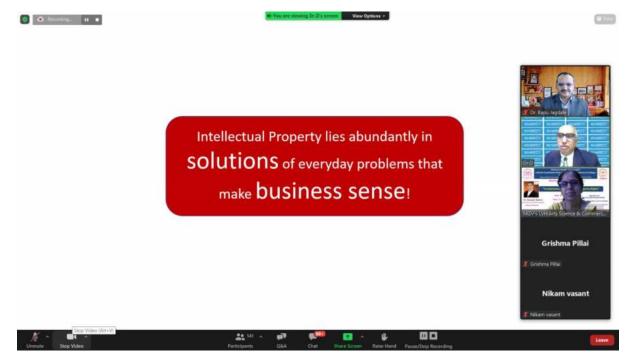

# 3.2.2. Number of workshops/seminars/conference including programs conducted on Research Methodology, Intellectual Property Rights (IPR) and entrepreneurship

|           |                                                                                                | Acader                    | nic Year 20                 | 21-22                                                   |                                                                                                                   |
|-----------|------------------------------------------------------------------------------------------------|---------------------------|-----------------------------|---------------------------------------------------------|-------------------------------------------------------------------------------------------------------------------|
| Sr.<br>No | Name of the workshop/ seminar/ conference                                                      | Number of<br>Participants | Dates From -To              | Name of the<br>Resource<br>persons                      | Designation of the<br>Resource Persons                                                                            |
| 1.        | Workshop on Research<br>Methodology                                                            | 150                       | 25-06-2021 to<br>29-06-2021 | Prof. Dr. A.<br>S. Kumbhar,                             | Chairman BOS &Head<br>Department of Chemistry,<br>Savitribai Phule Pune<br>University, Pune.                      |
| •         |                                                                                                |                           |                             | Dr. K. C.<br>Badgujar,                                  | SIES College of arts,<br>Science and Commerce<br>Mumbai.                                                          |
|           |                                                                                                | s                         |                             | Dr. (Mrs.) R.<br>S. Bendre,                             | Professor and Head, Dept.<br>of Pesticides and<br>Agrochemicals, School of<br>Chemical Sciences, NMU,<br>Jalgaon. |
|           |                                                                                                |                           |                             | Dr. (Mrs.) R.<br>S. Bendre,                             | Professor and Head, Dept.<br>of Pesticides and<br>Agrochemicals, School of<br>Chemical Sciences, NMU,<br>Jalgaon. |
|           |                                                                                                | · «.                      |                             | Dr.R.R.Kale                                             | Assistant Professor<br>Department of Chemistry<br>MVP's K.T.H.M. College,<br>Nashik                               |
|           |                                                                                                |                           |                             | Dr. V. V. Gite,                                         | Assistant Professor, School of Chemical Sciences, North Maharashtra University, Jalgaon                           |
| 2.        | Webinar on<br>Intellectual property<br>right                                                   | 140                       | 23-10-2021                  | Dr.<br>Shankaraiah<br>Konda,                            | Assistant Professor, Department of Chemistry. K. J. Somaiya College.                                              |
| 3.        | INTERNATIONAL E-<br>CONFERENCE ON<br>"CURRENT<br>RESEARCH IN<br>CHEMISTRY AND<br>NANOSCIENCES" | 350                       | 18-01-2022 to<br>20-01-2022 | Prof. Dr. Nitin R. Karmalkar, Dr. Mahesh Kumar P. Patil | Guest of honour and<br>keynote speaker of the<br>inaugural session,<br>South Korea                                |
|           | (CRCNS-2022)                                                                                   |                           |                             | Prof. Dr.<br>Avinash<br>Kumbar                          | Head, Department of chemistry, SPPU, Pune.                                                                        |
|           |                                                                                                |                           |                             |                                                         | 19                                                                                                                |