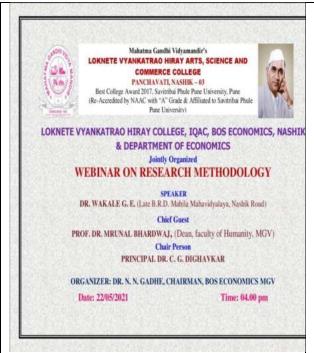

### Academic Year 2020-21

| Sr. No  | Name of the<br>workshop/ seminar/<br>conference                                             | Number of<br>Participants | Date<br>From<br>-<br>To | Name of<br>the<br>Resource<br>persons                           | Designation of the Resource<br>Persons                                                                                                                                                     |
|---------|---------------------------------------------------------------------------------------------|---------------------------|-------------------------|-----------------------------------------------------------------|--------------------------------------------------------------------------------------------------------------------------------------------------------------------------------------------|
| 1.      | Webinar on<br>Research<br>Methodology                                                       | 61                        | 22-05-<br>2021          | Dr. G. E.<br>Wakale,                                            | L.B.R.D. Mahila Mahavidyalaya,<br>Nashik Road                                                                                                                                              |
| <u></u> | One Day State Level<br>Webinar<br>On<br>"Biodiversity & Its<br>Application"                 | 89                        | 22-05-<br>2021          | Prin Dr.<br>V. P.<br>Mali                                       | J. Watumull Sadhubella Girls<br>College, Ulhasnagar, Thane                                                                                                                                 |
| 3.      | GST – Objectives,<br>Structure and<br>Registration<br>Procedure                             | 100                       | 25-03-<br>2021          | Prof.<br>Devendra<br>Dagade                                     | Chartered Accountant and professor, SNJB College Chandwad.                                                                                                                                 |
| 4.      | National Webinar on, "Impact of Covid-19 on Indian Agriculture & Economy"                   | 303                       | 06-08-<br>2020          | Dr. D. B.<br>Yadav<br>Dr. T. L.<br>Verma                        | Head, Department of Agricultural<br>Economics, Mahatma Phule Krishi<br>Vidyapeeth, Rahuri, Maharashtra,<br>Head, Department of Geography,<br>Government JYC College Raipur,<br>Chattisgad. |
|         |                                                                                             |                           |                         | Dr.<br>Rajendra<br>Parihar,                                     | Head, Department of<br>Geography, Jay Narayan Vyas<br>University, Jodhapur, Rajasthan,                                                                                                     |
| 5.      | A One Day Online Workshop on Intellectual Property Rights and Geographical Indications – GI | 92                        | 26-05-<br>2021          | Prof. Ravi<br>N.<br>Bhovate<br>Prof. Smt.<br>Kirti Khot<br>Sole |                                                                                                                                                                                            |
| 6.      | Conceptual understanding of patents and copyrights                                          | 110                       | 20-05-<br>2020          | Ad.<br>Gautami<br>Kulkarni                                      | Paralegal at JCSS Law, LLP                                                                                                                                                                 |