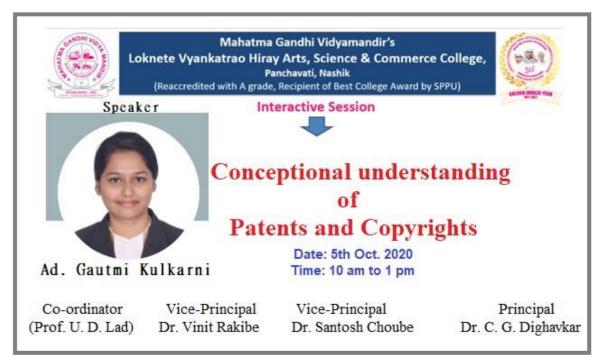

### Academic Year 2020-21

| Sr. No  | Name of the<br>workshop/ seminar/<br>conference                                             | Number of<br>Participants | Date<br>From<br>-<br>To | Name of<br>the<br>Resource<br>persons                           | Designation of the Resource<br>Persons                                                                                                                                                     |
|---------|---------------------------------------------------------------------------------------------|---------------------------|-------------------------|-----------------------------------------------------------------|--------------------------------------------------------------------------------------------------------------------------------------------------------------------------------------------|
| 1.      | Webinar on<br>Research<br>Methodology                                                       | 61                        | 22-05-<br>2021          | Dr. G. E.<br>Wakale,                                            | L.B.R.D. Mahila Mahavidyalaya,<br>Nashik Road                                                                                                                                              |
| <u></u> | One Day State Level<br>Webinar<br>On<br>"Biodiversity & Its<br>Application"                 | 89                        | 22-05-<br>2021          | Prin Dr.<br>V. P.<br>Mali                                       | J. Watumull Sadhubella Girls<br>College, Ulhasnagar, Thane                                                                                                                                 |
| 3.      | GST – Objectives,<br>Structure and<br>Registration<br>Procedure                             | 100                       | 25-03-<br>2021          | Prof.<br>Devendra<br>Dagade                                     | Chartered Accountant and professor, SNJB College Chandwad.                                                                                                                                 |
| 4.      | National Webinar on, "Impact of Covid-19 on Indian Agriculture & Economy"                   | 303                       | 06-08-<br>2020          | Dr. D. B.<br>Yadav<br>Dr. T. L.<br>Verma                        | Head, Department of Agricultural<br>Economics, Mahatma Phule Krishi<br>Vidyapeeth, Rahuri, Maharashtra,<br>Head, Department of Geography,<br>Government JYC College Raipur,<br>Chattisgad. |
|         |                                                                                             |                           |                         | Dr.<br>Rajendra<br>Parihar,                                     | Head, Department of<br>Geography, Jay Narayan Vyas<br>University, Jodhapur, Rajasthan,                                                                                                     |
| 5.      | A One Day Online Workshop on Intellectual Property Rights and Geographical Indications – GI | 92                        | 26-05-<br>2021          | Prof. Ravi<br>N.<br>Bhovate<br>Prof. Smt.<br>Kirti Khot<br>Sole |                                                                                                                                                                                            |
| 6.      | Conceptual understanding of patents and copyrights                                          | 110                       | 20-05-<br>2020          | Ad.<br>Gautami<br>Kulkarni                                      | Paralegal at JCSS Law, LLP                                                                                                                                                                 |