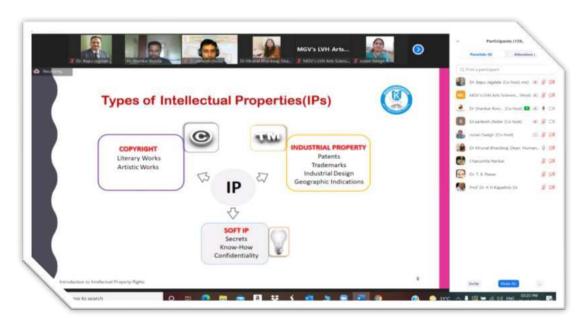

# 3.2.2. Number of workshops/seminars/conference including programs conducted on Research Methodology, Intellectual Property Rights (IPR) and entrepreneurship

|           |                                                                                                | Acader                    | nic Year 20                 | 21-22                                                   |                                                                                                                   |
|-----------|------------------------------------------------------------------------------------------------|---------------------------|-----------------------------|---------------------------------------------------------|-------------------------------------------------------------------------------------------------------------------|
| Sr.<br>No | Name of the workshop/ seminar/ conference                                                      | Number of<br>Participants | Dates From -To              | Name of the<br>Resource<br>persons                      | Designation of the<br>Resource Persons                                                                            |
| 1.        | Workshop on Research<br>Methodology                                                            | 150                       | 25-06-2021 to<br>29-06-2021 | Prof. Dr. A.<br>S. Kumbhar,                             | Chairman BOS &Head<br>Department of Chemistry,<br>Savitribai Phule Pune<br>University, Pune.                      |
| •         |                                                                                                |                           |                             | Dr. K. C.<br>Badgujar,                                  | SIES College of arts,<br>Science and Commerce<br>Mumbai.                                                          |
|           |                                                                                                | s                         |                             | Dr. (Mrs.) R.<br>S. Bendre,                             | Professor and Head, Dept.<br>of Pesticides and<br>Agrochemicals, School of<br>Chemical Sciences, NMU,<br>Jalgaon. |
|           |                                                                                                |                           |                             | Dr. (Mrs.) R.<br>S. Bendre,                             | Professor and Head, Dept.<br>of Pesticides and<br>Agrochemicals, School of<br>Chemical Sciences, NMU,<br>Jalgaon. |
|           |                                                                                                | · «.                      |                             | Dr.R.R.Kale                                             | Assistant Professor<br>Department of Chemistry<br>MVP's K.T.H.M. College,<br>Nashik                               |
|           |                                                                                                |                           |                             | Dr. V. V. Gite,                                         | Assistant Professor, School of Chemical Sciences, North Maharashtra University, Jalgaon                           |
| 2.        | Webinar on<br>Intellectual property<br>right                                                   | 140                       | 23-10-2021                  | Dr.<br>Shankaraiah<br>Konda,                            | Assistant Professor, Department of Chemistry. K. J. Somaiya College.                                              |
| 3.        | INTERNATIONAL E-<br>CONFERENCE ON<br>"CURRENT<br>RESEARCH IN<br>CHEMISTRY AND<br>NANOSCIENCES" | 350                       | 18-01-2022 to<br>20-01-2022 | Prof. Dr. Nitin R. Karmalkar, Dr. Mahesh Kumar P. Patil | Guest of honour and<br>keynote speaker of the<br>inaugural session,<br>South Korea                                |
|           | (CRCNS-2022)                                                                                   |                           |                             | Prof. Dr.<br>Avinash<br>Kumbar                          | Head, Department of chemistry, SPPU, Pune.                                                                        |
|           |                                                                                                |                           |                             |                                                         | 19                                                                                                                |