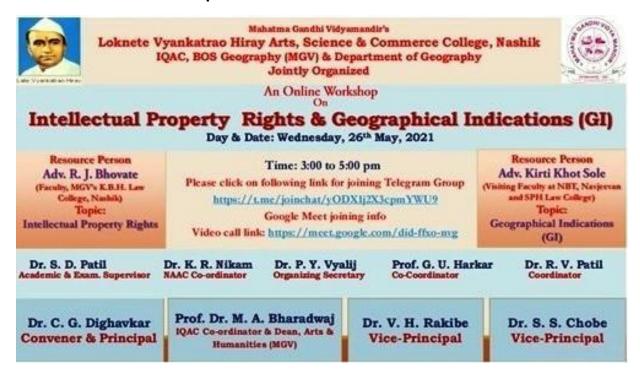

### Academic Year 2020-21

| Sr. No  | Name of the<br>workshop/ seminar/<br>conference                                             | Number of<br>Participants | Date<br>From<br>-<br>To | Name of<br>the<br>Resource<br>persons                           | Designation of the Resource<br>Persons                                                                                                                                                     |
|---------|---------------------------------------------------------------------------------------------|---------------------------|-------------------------|-----------------------------------------------------------------|--------------------------------------------------------------------------------------------------------------------------------------------------------------------------------------------|
| 1.      | Webinar on<br>Research<br>Methodology                                                       | 61                        | 22-05-<br>2021          | Dr. G. E.<br>Wakale,                                            | L.B.R.D. Mahila Mahavidyalaya,<br>Nashik Road                                                                                                                                              |
| <u></u> | One Day State Level<br>Webinar<br>On<br>"Biodiversity & Its<br>Application"                 | 89                        | 22-05-<br>2021          | Prin Dr.<br>V. P.<br>Mali                                       | J. Watumull Sadhubella Girls<br>College, Ulhasnagar, Thane                                                                                                                                 |
| 3.      | GST – Objectives,<br>Structure and<br>Registration<br>Procedure                             | 100                       | 25-03-<br>2021          | Prof.<br>Devendra<br>Dagade                                     | Chartered Accountant and professor, SNJB College Chandwad.                                                                                                                                 |
| 4.      | National Webinar on, "Impact of Covid-19 on Indian Agriculture & Economy"                   | 303                       | 06-08-<br>2020          | Dr. D. B.<br>Yadav<br>Dr. T. L.<br>Verma                        | Head, Department of Agricultural<br>Economics, Mahatma Phule Krishi<br>Vidyapeeth, Rahuri, Maharashtra,<br>Head, Department of Geography,<br>Government JYC College Raipur,<br>Chattisgad. |
|         |                                                                                             |                           |                         | Dr.<br>Rajendra<br>Parihar,                                     | Head, Department of<br>Geography, Jay Narayan Vyas<br>University, Jodhapur, Rajasthan,                                                                                                     |
| 5.      | A One Day Online Workshop on Intellectual Property Rights and Geographical Indications – GI | 92                        | 26-05-<br>2021          | Prof. Ravi<br>N.<br>Bhovate<br>Prof. Smt.<br>Kirti Khot<br>Sole |                                                                                                                                                                                            |
| 6.      | Conceptual understanding of patents and copyrights                                          | 110                       | 20-05-<br>2020          | Ad.<br>Gautami<br>Kulkarni                                      | Paralegal at JCSS Law, LLP                                                                                                                                                                 |